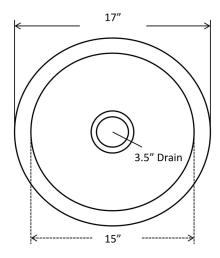

Dimensions: Outer 17", 8" depth Inner 15", 8" depth

For more information scan our QR code.

- iPhone open camera and hover over code click on pop-up and it will redirect you
- Andriod download QR app Lighting QR and follow instructions