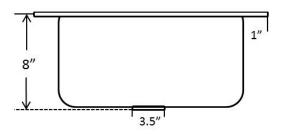

Dimensions: Outer 17", 8" depth Inner 15", 8" depth

For more information scan our QR code.

- iPhone open camera and hover over code click on pop-up and it will redirect you
- Andriod download QR app Lighting QR and follow instructions