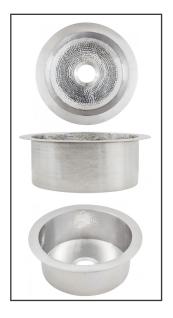

## De La Cruz Hammered Stainless Steel

(Formally Hammered Stainless Steel Napoli)

Item: PU-1708HSS

- Round hand hammered stainless steel 18 gauge
- Easy to clean and maintain
- Sound dampening panels and coating to reduce noise
- Rigorously tested to ensure no puddling or leaking
- Coordinating drain available
- Limited Lifetime Warranty