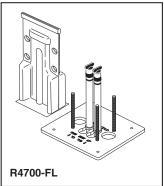

## TUB FILLER ROUGH

- R4700-FL
- 1/2" Sweat Rough-In

## **STANDARD SPECIFICATIONS**

- 1/2" sweat rough-in.
- Machined brass body with stainless steel mounting plate.
- Must order trim separately.
- Refer to m&i for concrete installation instructions.
- Product ships with test plugs and plasterguard.