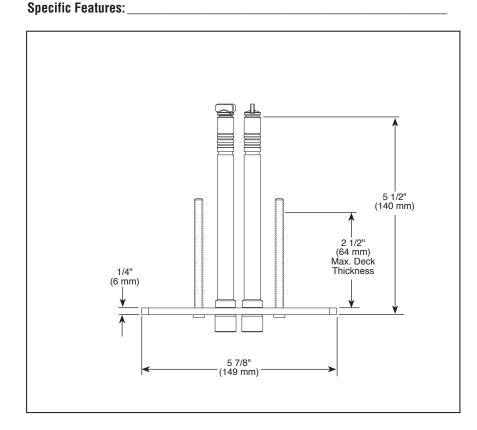

## **STANDARD SPECIFICATIONS**

- 1/2" sweat rough-in.
- Machined brass body with stainless steel mounting plate.
- Must order trim separately.
- Refer to m&i for concrete installation instructions.
- Product ships with test plugs and plasterguard.