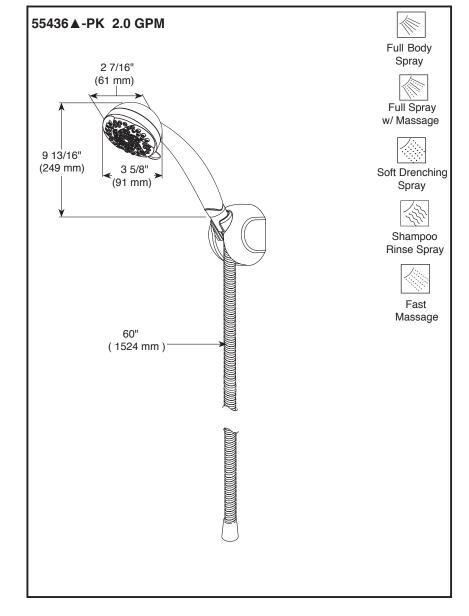

### **STANDARD SPECIFICATIONS:**

- Maximum flow rate 2.0 qpm @ 80 PSI,7.6L/min @ 552kPa.
- Hand held shower with five spray patterns not a positive shut-off.
- 60" (1524 mm) Ultra Flex hose.