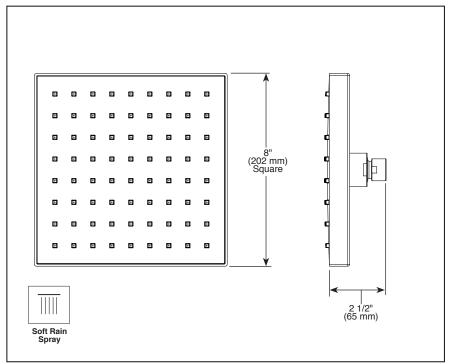

## **RAINCAN SHOWERHEAD**

## **STANDARD SPECIFICATIONS:**

- Max. 2.00 gpm at 80 psi, 7.60 L/Min @ 552 kPa
- Single spray setting
  Touch-Clean<sup>®</sup> spray holes
  Standard 1/2" pipe fitting
- The ball joint swivel is approximately 40° (20° per side)