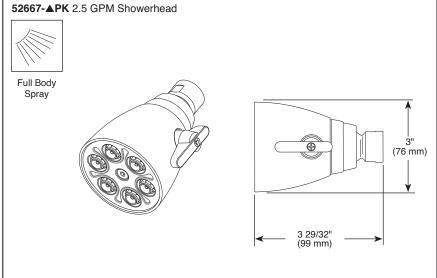

## **STANDARD SPECIFICATIONS**

- One spray showerhead.
- 2 1/2" diameter spray face: 52667.
- 2 1/4" diameter spray face: 52653.
- Maximum 2.50 gpm at 80 psi, 9.5 L/min @ 550 kPa
- Maximum 1.50 gpm at 80 psi, 5.7 L/min @ 550 kPa