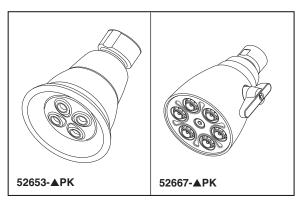

Submitted Model No.: **Specific Features:** 

▲ Designate proper finish suffix

## **STANDARD SPECIFICATIONS**

- One spray showerhead.
- 2 1/2" diameter spray face: 52667.
- 2 1/4" diameter spray face: 52653.
- Maximum 2.50 gpm at 80 psi, 9.5 L/min @ 550 kPa
- Maximum 1.50 gpm at 80 psi, 5.7 L/min @ 550 kPa