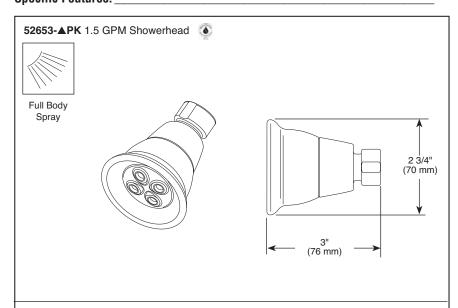

## **STANDARD SPECIFICATIONS**

- One spray showerhead.
- 2 1/2" diameter spray face: 52667.
- 2 1/4" diameter spray face: 52653.
- Maximum 2.50 gpm at 80 psi, 9.5 L/min @ 550 kPa
- Maximum 1.50 gpm at 80 psi, 5.7 L/min @ 550 kPa