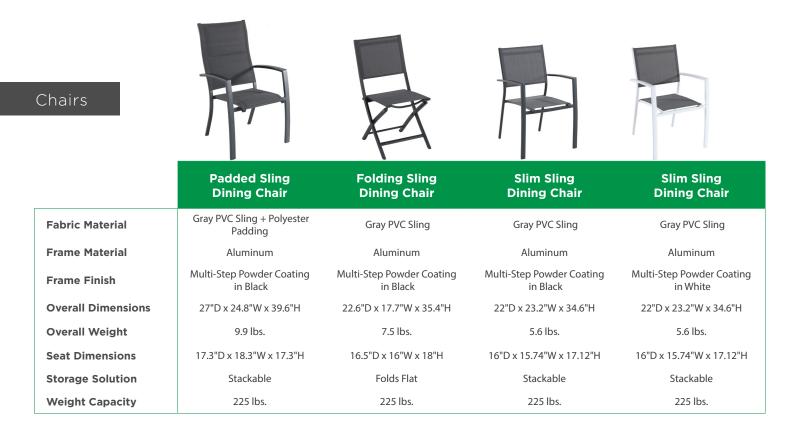

#### The **Dawson** Collection

| Tables                          |                                       |
|---------------------------------|---------------------------------------|
|                                 | 40" x 118"<br>Expandable Dining Table |
| Shape                           | Rectangle                             |
| Finish                          | Multi-Step Powder Coating<br>in Gray  |
| <b>Overall Dimensions</b>       | 40"D x 118"W x 30"H                   |
| Overall Weight                  | 86.4 lbs.                             |
| Table Top Material              | Slat Aluminum                         |
| Expandable Range                | From 78" to 118"                      |
| Seat Accommodation              | Up to 10 people                       |
| Weight Capacity                 | 100 lbs.                              |
| Table Umbrella<br>Compatibility | No                                    |