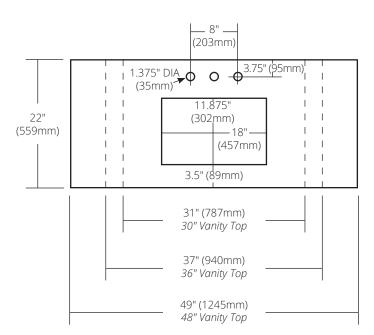

#### **ALL SIZES - RECTANGLE WITH 8" WIDESPREAD CUTOUT**

TOP VIEW

### 30" Vanity Top

31"w x 22"d x .75"h (787mm x 559mm x 19mm) VNT30-CR

#### 36" Vanity Top

36"w x 22"d x .75"h (940mm x 559mm x 19mm) VNT36-CR

## 48" Vanity Top

49"w x 22"d x .75"h (1245mm x 559mm x 19mm) VNT48-CR