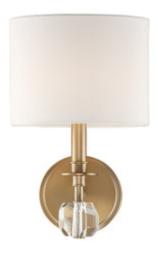

### Chimes 1 Light Wall Mount

#### **Product Information**

Item Number: CHI-211-AG

Stock Availability: 61

Interior/Exterior: Interior

Rated: Dry

#### **Product Details**

Finish: Aged Brass

Available Finishes: Aged Brass, Black Forged,

Polished Nickel

Bulb: 1 light 60- watt, E12 Candelabra base

Voltage: 120v

**ADA Compliant:** No

## **Specifications**

Dimensions: 8"W x 13"H x 7"D

Overall Height: 13 in

Backplate Dimensions: 5"W x 1"D

Hanging Weight: 1.75 lbs