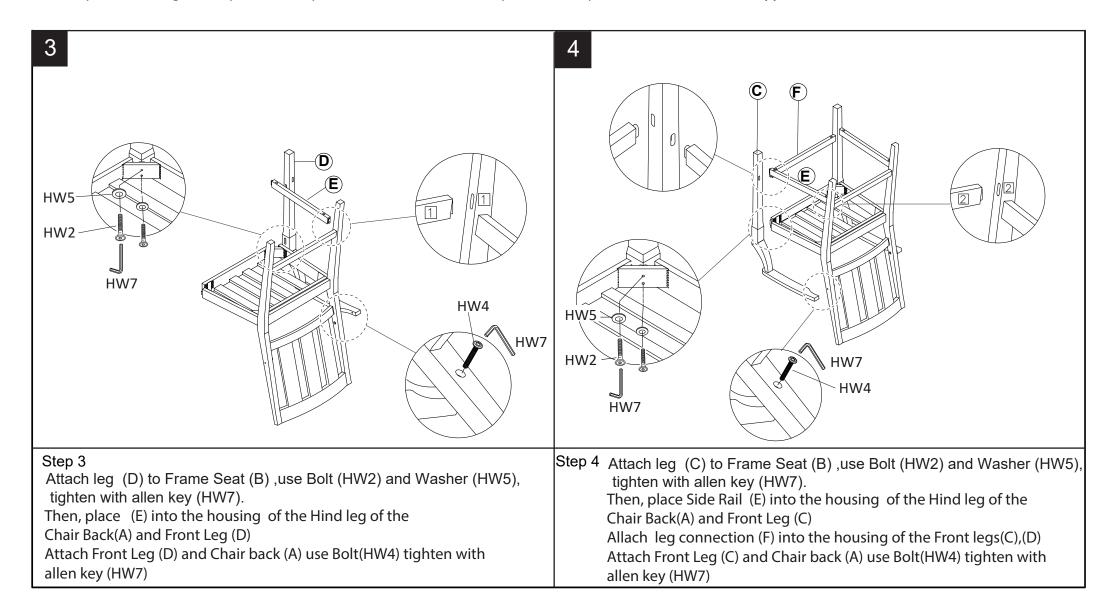

#### Part List and Hardware List

| PIECE | DESCRIPTION   | PICTURE | QUANTITY |
|-------|---------------|---------|----------|
| А     | Frame back    |         | 1X       |
| В     | Frame Seat    |         | 1X       |
| С     | Frame Leg 1   |         | 1X       |
| D     | Frame Leg 2   |         | 1X       |
| Е     | Side Rail     |         | 2X       |
| F     | legconnection |         | 1X       |
| CSH   | Cushion seat  |         | 1X       |

| HW1 | Allen Bolt: M8x0.5x85 mm       | M8x85        | 4X  |
|-----|--------------------------------|--------------|-----|
| HW2 | Allen Bolt: M8x0.5x60 mm       | (a) M8×60    | 4X  |
| HW3 | Allen Bolt: M8x0.5x35 mm       | M8x35        | 2X  |
| HW4 | Allen Bolt: M6x0.5x50 mm       | ⊚<br>M6x50   | 2X  |
| HW5 | Washer $\emptyset$ 8.5/20x2 mm | M8.5/20X20   | 10X |
| HW6 | Screws M4x0.5x45 mm            | ⊛‱‱<br>M4x45 | 6X  |
| HW7 | Allen key                      | LG4          | 1X  |
| HW8 | Screw Driver                   | Not Provied  | 1X  |