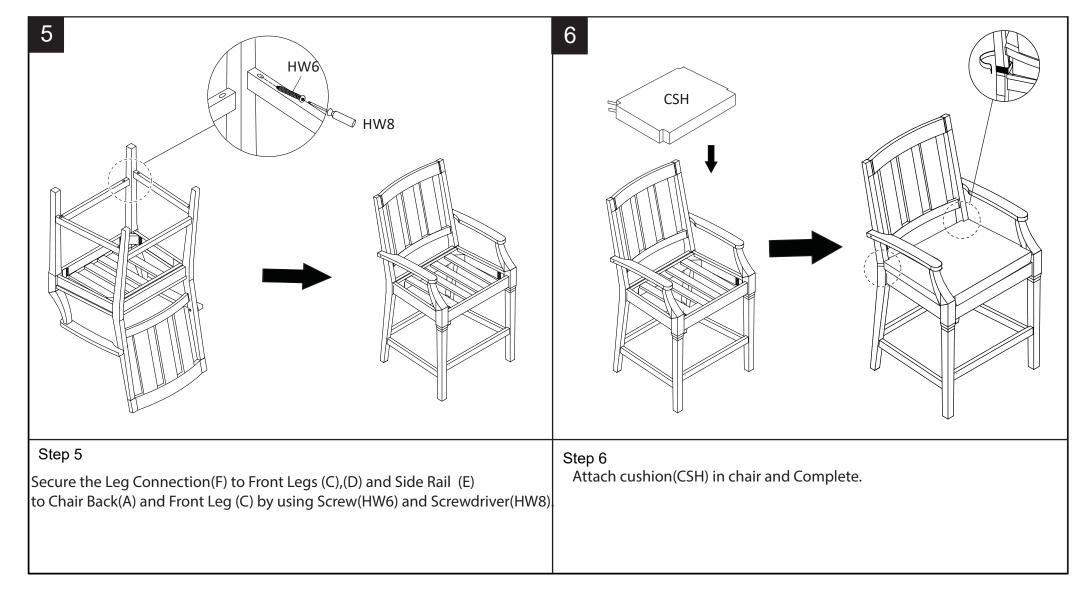

#### Part List and Hardware List

| PIECE | DESCRIPTION   | PICTURE | QUANTITY |
|-------|---------------|---------|----------|
| А     | Frame back    |         | 1X       |
| В     | Frame Seat    |         | 1X       |
| С     | Frame Leg 1   |         | 1X       |
| D     | Frame Leg 2   |         | 1X       |
| Е     | Side Rail     |         | 2X       |
| F     | legconnection |         | 1X       |
| CSH   | Cushion seat  |         | 1X       |

| HW1 | Allen Bolt: M8x0.5x85 mm       | M8x85        | 4X  |
|-----|--------------------------------|--------------|-----|
| HW2 | Allen Bolt: M8x0.5x60 mm       | (a) M8×60    | 4X  |
| HW3 | Allen Bolt: M8x0.5x35 mm       | M8x35        | 2X  |
| HW4 | Allen Bolt: M6x0.5x50 mm       | ⊚<br>M6x50   | 2X  |
| HW5 | Washer $\emptyset$ 8.5/20x2 mm | M8.5/20X20   | 10X |
| HW6 | Screws M4x0.5x45 mm            | ⊛‱‱<br>M4x45 | 6X  |
| HW7 | Allen key                      | LG4          | 1X  |
| HW8 | Screw Driver                   | Not Provied  | 1X  |