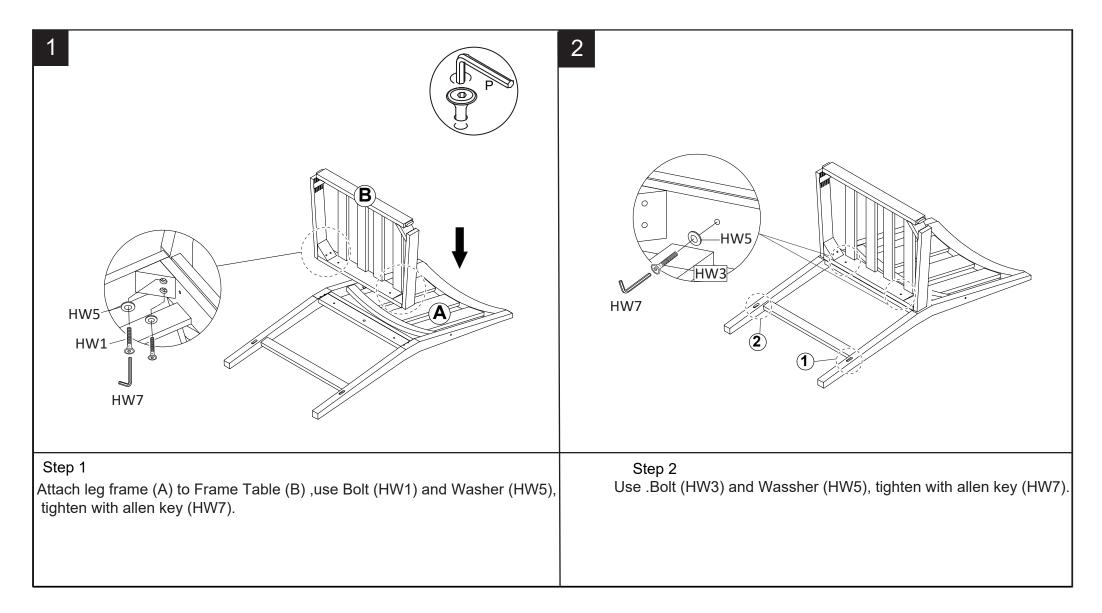

#### Part List and Hardware List

| PIECE | DESCRIPTION   | PICTURE | QUANTITY |
|-------|---------------|---------|----------|
| А     | Frame back    |         | 1X       |
| В     | Frame Seat    |         | 1X       |
| С     | Frame Leg 1   |         | 1X       |
| D     | Frame Leg 2   |         | 1X       |
| Е     | Side Rail     |         | 2X       |
| F     | legconnection |         | 1X       |
| CSH   | Cushion seat  |         | 1X       |

| HW1 | Allen Bolt: M8x0.5x85 mm       | M8x85        | 4X  |
|-----|--------------------------------|--------------|-----|
| HW2 | Allen Bolt: M8x0.5x60 mm       | (a) M8×60    | 4X  |
| HW3 | Allen Bolt: M8x0.5x35 mm       | M8x35        | 2X  |
| HW4 | Allen Bolt: M6x0.5x50 mm       | ⊚<br>M6x50   | 2X  |
| HW5 | Washer $\emptyset$ 8.5/20x2 mm | M8.5/20X20   | 10X |
| HW6 | Screws M4x0.5x45 mm            | ⊛‱‱<br>M4x45 | 6X  |
| HW7 | Allen key                      | LG4          | 1X  |
| HW8 | Screw Driver                   | Not Provied  | 1X  |