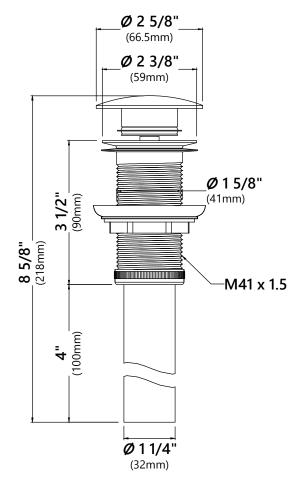

## **PU-10**

## Pop Up Drain w/o Overflow

#### **Pop Up Dimensions**

Dimensions: 8 5/8" x Ø2 5/8"

#### **Features**

- Metal Construction
- Connection 1 1/4"
- Designed to Use w/ Above-Counter Vessel Sinks without overflow
- Fits Standard 1 3/4" Drain Opening