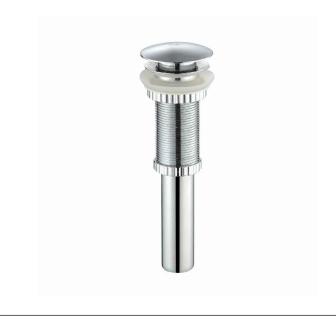

## **PU-10**

## Pop Up Drain w/o Overflow

#### **Pop Up Dimensions**

Dimensions: 8 5/8" x Ø2 5/8"

#### **Features**

- Metal Construction
- Connection 1 1/4"
- Designed to Use w/ Above-Counter Vessel Sinks without overflow
- Fits Standard 1 3/4" Drain Opening