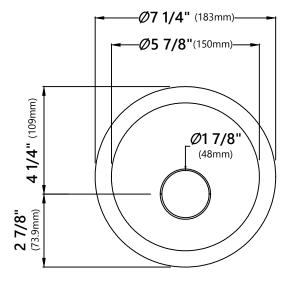

## GD

### Waterfall Faucet Glass Disk

#### **Glass Disk Dimensions**

Overall Dimensions: Ø7 1/4" x 1 1/8"

#### **Features**

- Tempered Glass Construction
- For Use with KGW-1700 Waterfall Faucet