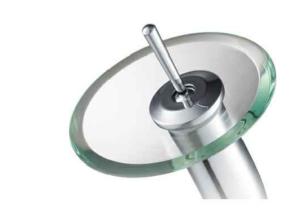

## **KGW-1700**

#### Waterfall Bathroom Faucet

#### **Faucet Dimensions**

Overall Height: 12 3/4" Overall Width: 7 1/8" Spout Height: 8" Spout Reach: 6 1/8"

#### **Features**

- Metal Body
- Lead Free Brass Waterway
- 35mm Ceramic Cartridge
- Single Hole Installation
- Flow Rate 2.2gpm (8.3L/min) @ 60 psi
- 32.5" Nylon Waterlines