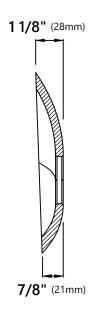

## GD

### Waterfall Faucet Glass Disk

#### **Glass Disk Dimensions**

Overall Dimensions: Ø7 1/4" x 1 1/8"

#### **Features**

- Tempered Glass Construction
- For Use with KGW-1700 Waterfall Faucet