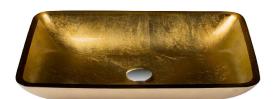

### Gold Glass Vessel Sink

#### **Sink Dimensions**

Dimensions: 21 7/8" x 13 7/8" x 4"

#### **Features**

- Solid Tempered Glass
- Vessel Sink
- 15mm Thickness
- 1 3/4" Drain Hole Size
- Without Overflow