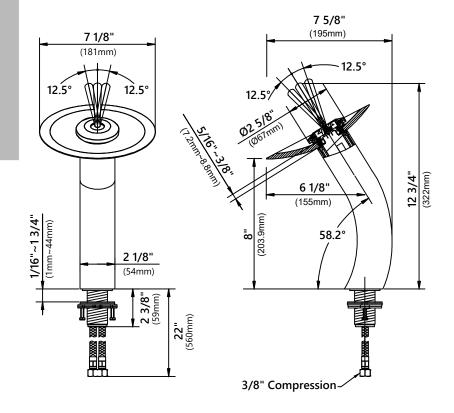

#### **Faucet Dimensions**

Overall Height: 12 3/4" Overall Width: 7 1/8" Spout Height: 8" Spout Reach: 6 1/8"