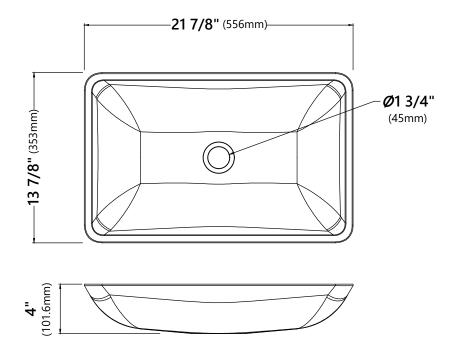

## GVR-210-RE

### Gold Glass Vessel Sink



#### **Sink Dimensions**

Dimensions: 21 7/8" x 13 7/8" x 4"

#### **Features**

- Solid Tempered Glass
- Vessel Sink
- 15mm Thickness
- 1 3/4" Drain Hole Size
- Without Overflow

# CODES/STANDARDS: Product Certification

cUPC certified, MASS Approved, ADA compliant



#### Warranty



## **KGW-1700**

#### Waterfall Bathroom Faucet



#### **Faucet Dimensions**

Overall Height: 12 3/4" Overall Width: 7 1/8" Spout Height: 8" Spout Reach: 6 1/8"

#### **Features**

- Metal Body
- Lead Free Brass Waterway
- 35mm Ceramic Cartridge
- Single Hole Installation
- Flow Rate 2.2gpm (8.3L/min) @ 60 psi
- 32.5" Nylon Waterlines

#### **Accessories Included**

Hex Wrench

#### **Optional Accessories**

• Pop Ups PU-10, PU-12

#### **Available Finishes**

- Chrome
- Satin Nickel
- Oil Rubbed Bronze
- Spot Free Stainless Steel

### CODES/STANDARDS:

#### **Product Certification**

cUPC (ASME A112.18.1/CSA B125.1) NSF/ANSI Standard 61 and 372 certified by IAPMO AB1953, MASS, DOE, ADA

#### Warranty





## GD

### Waterfall Faucet Glass Disk



#### **Glass Disk Dimensions**

Overall