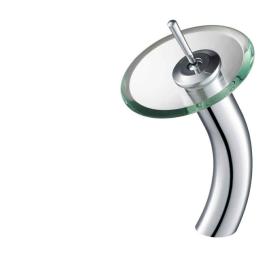

#### Waterfall Bathroom Faucet

#### **Faucet Dimensions**

Overall Height: 12 3/4" Overall Width: 7 1/8" Spout Height: 8" Spout Reach: 6 1/8"