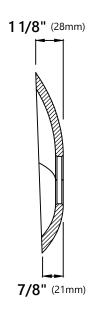

### **Glass Disk Dimensions**

Overall Dimensions: Ø7 1/4" x 1 1/8"

### **Features**

- Tempered Glass Construction
- For Use with KGW-1700 Waterfall Faucet