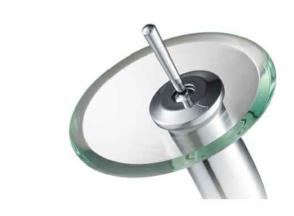

## Waterfall Faucet Glass Disk

### **Glass Disk Dimensions**

Overall Dimensions: Ø7 1/4" x 1 1/8"

### **Features**

- Tempered Glass Construction
- For Use with KGW-1700 Waterfall Faucet