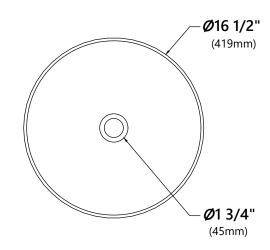

## **Sink Dimensions**

Dimensions: Ø16 1/2" x 5 1/2"

### **Features**

- Solid Tempered Glass
- Vessel Sink
- 12mm Thickness
- 1 3/4" Drain Hole Size
- Without Overflow