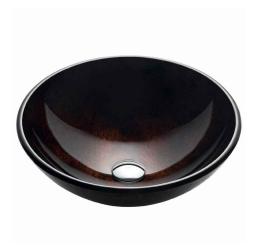

## **Brown Glass Vessel Sink**

## **Sink Dimensions**

Dimensions: Ø16 1/2" x 5 1/2"

### **Features**

- Solid Tempered Glass
- Vessel Sink
- 12mm Thickness
- 1 3/4" Drain Hole Size
- Without Overflow