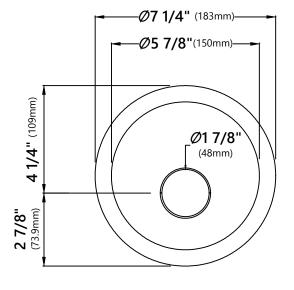

## **Brown Glass Vessel Sink**

## **Sink Dimensions**

Dimensions: Ø16 1/2" x 5 1/2"

### **Features**

- Solid Tempered Glass
- Vessel Sink
- 12mm Thickness
- 1 3/4" Drain Hole Size
- Without Overflow