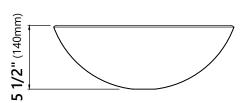

# GD

## Waterfall Faucet Glass Disk



### **Glass Disk Dimensions**

Overall Dimensions: Ø7 1/4" x 1 1/8"

### **Features**

- Tempered Glass Construction
- For Use with KGW-1700 Waterfall Faucet

### **Available Colors**

- Clear
- Frosted
- Clear Brown
- Clear Black
- · Clear Red
- Green
- Blue
- Copper
- Brown



### Warranty





## **Brown Glass Vessel Sink**



## **Sink Dimensions**

Dimensions: Ø16 1/2" x 5 1/2"

### **Features**

- Solid Tempered Glass
- Vessel Sink
- 12mm Thickness
- 1 3/4" Drain Hole Size
- Without Overflow

# CODES/STANDARDS:

**Product Certification** 

cUPC certified, MASS Approved, ADA compliant



### Warranty





# **KGW-1700**

## Waterfall Bathroom Faucet



### **Faucet Dimensions**

Overall Height: 12 3/4" Overall Width: 7 1/8" Spout Height: 8" Spout Reach: 6 1/8"

#### **Features**

- Metal Body
- Lead Free Brass Waterway
- 35mm Ceramic Cartridge
- Single Hole Installation
- Flow Rate 2.2gpm (8.3L/min) @ 60 psi
- 32.5" Nylon Waterlines

### **Accessories Included**

Hex Wrench

### **Optional Accessories**

• Pop Ups PU-10, PU-12

#### **Available Finishes**

- Chrome
- · Satin Nickel
- Oil Rubbed Bronze
- Spot Free Stainless Steel

# CODES/STANDARDS:

### **Product Certification**

cUPC (ASME A112.18.1/CSA B125.1) NSF/ANSI Standard 61 and 372 certified by IAPMO AB1953, MASS, DOE, ADA

### Warranty





# MR-1

# **Mounting Ring**



## **Mounting Ring Dimensions**

Overall Dimensions: Ø3 1/