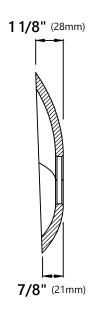

## **GV-580**

## Copper Brown Glass Vessel Sink



## **Sink Dimensions**

Dimensions: Ø16 1/2" x 5 1/2"

#### **Features**

- Solid Tempered Glass
- Vessel Sink
- 12mm Thickness
- 1 3/4" Drain Hole Size
- Without Overflow

### CODES/STANDARDS:

#### **Product Certification**

cUPC certified, MASS Approved, ADA compliant



### Warranty





# GD

## Waterfall Faucet Glass Disk



### **Glass Disk Dimensions**

Overall Dimensions: Ø7 1/4" x 1 1/8"

#### **Features**

- Tempered Glass Construction
- For Use with KGW-1700 Waterfall Faucet

#### **Available Colors**

- Clear
- Frosted
- Clear Brown
- Clear Black
- · Clear Red
- Green
- Blue
- Copper
- Brown



#### Warranty





## **KGW-1700**

## Waterfall Bathroom Faucet



#### **Faucet Dimensions**

Overall Height: 12 3/4" Overall Width: 7 1/8" Spout Height: 8" Spout Reach: 6 1/8"

#### **Features**

- Metal Body
- Lead Free Brass Waterway
- 35mm Ceramic Cartridge
- Single Hole Installation
- Flow Rate 2.2gpm (8.3L/min) @ 60 psi
- 32.5" Nylon Waterlines

#### **Accessories Included**

Hex Wrench

### **Optional Accessories**

• Pop Ups PU-10, PU-12

#### **Available Finishes**

- Chrome
- · Satin Nickel
- Oil Rubbed Bronze
- Spot Free Stainless Steel

## CODES/STANDARDS:

#### **Product Certification**

cUPC (ASME A112.18.1/CSA B125.1) NSF/ANSI Standard 61 and 372 certified by IAPMO AB1953, MASS, DOE, ADA

#### Warranty





# MR-1

## **Mounting Ring**



## **Mounting Ring Dimensions**

Overall Dimensions