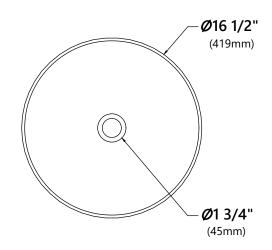

## **GV-580**

## Copper Brown Glass Vessel Sink



## **Sink Dimensions**

Dimensions: Ø16 1/2" x 5 1/2"

#### **Features**

- Solid Tempered Glass
- Vessel Sink
- 12mm Thickness
- 1 3/4" Drain Hole Size
- Without Overflow

### CODES/STANDARDS:

#### **Product Certification**

cUPC certified, MASS Approved, ADA compliant



### Warranty





# GD

## Waterfall Faucet Glass Disk



### **Glass Disk Dimensions**

Overall Dimensions: Ø7 1/4" x 1 1/8"

#### **Features**

- Tempered Glass Construction
- For Use with KGW-1700 Waterfall Faucet

#### **Available Colors**

- Clear
- Frosted
- Clear Brown
- Clear Black
- · Clear Red
- Green
- Blue
- Copper
- Brown



#### Warranty





## **KGW-1700**

## Waterfall Bathroom Faucet



#### **Faucet Dimensions**

Overall Height: 12 3/4" Overall Width: 7 1/8" Spout Height: 8" Spout Reach: 6 1/8"

#### **Features**

- Metal Body
- Lead Free Brass Waterway
- 35mm Ceramic Cartridge
- Single Hole Installation
- Flow Rate 2.2gpm (8.3L/min) @ 60 psi
- 32.5" Nylon Waterlines

#### **Accessories Included**

Hex Wrench

### **Optional Accessories**

• Pop Ups PU-10, PU-12

#### **Available Fini