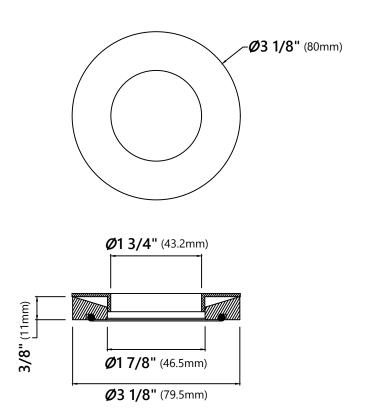

## **Mounting Ring**

## **Mounting Ring Dimensions**

Overall Dimensions: Ø3 1/8" x 3/8"

#### **Features**

- Brass Construction
- Designed to Use with Above Counter Vessel Sinks without Overflow
- Fits Standard Drain Assembly without Overflow