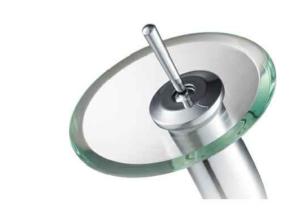

## **KGW-1700**

## Waterfall Bathroom Faucet

#### **Faucet Dimensions**

Overall Height: 12 3/4" Overall Width: 7 1/8" Spout Height: 8" Spout Reach: 6 1/8"