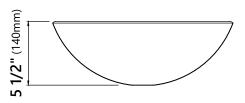

## **GV-580**

## Copper Brown Glass Vessel Sink



## **Sink Dimensions**

Dimensions: Ø16 1/2" x 5 1/2"

#### **Features**

- Solid Tempered Glass
- Vessel Sink
- 12mm Thickness
- 1 3/4" Drain Hole Size
- Without Overflow

### CODES/STANDARDS:

#### **Product Certification**

cUPC certified, MASS Approved, ADA compliant



### Warranty





# GD

## Waterfall Faucet Glass Disk



### **Glass Disk Dimensions**

Overall Dimensions: Ø7 1/4" x 1 1/8"

#### **Features**

- Tempered Glass Construction
- For Use with KGW-1700 Waterfall Faucet

#### **Available Colors**

- Clear
- Frosted
- Clear Brown
- Clear Black
- · Clear Red
- Green
- Blue
- Copper
- Brown



#### Warranty





## **KGW-1700**

## Waterfall Bathroom Faucet



#### **Faucet Dimensions**

Overall Height: 12 3/4" Overall Width: 7 1/8" Spout Height: 8" Spout Reach: 6 1/8"

#### **Features**

- Metal Body
- Lead Free Brass Waterway
- 35mm Ceramic Cartridge
- Single Hole Installation
- Flow Rate 2.2gpm (8.3L/min) @ 60 psi
- 32.5" Nylon Waterlines

#### **Accessories Included**

Hex Wrench

### **Optional Accessories**

• Pop Ups PU-10, PU-12

#### **Available Finish