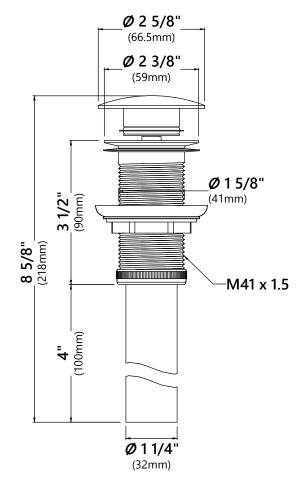

# **PU-10**

## Pop Up Drain w/o Overflow

### **Pop Up Dimensions**

Dimensions: 8 5/8" x Ø2 5/8"

#### **Features**

- Metal Construction
- Connection 1 1/4"
- Designed to Use w/ Above-Counter Vessel Sinks without overflow
- Fits Standard 1 3/4" Drain Opening