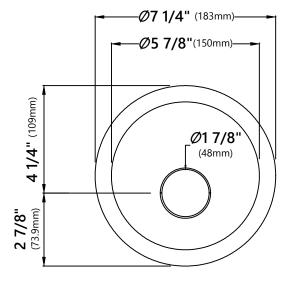

## **GV-580**

## Copper Brown Glass Vessel Sink



## **Sink Dimensions**

Dimensions: Ø16 1/2" x 5 1/2"

#### **Features**

- Solid Tempered Glass
- Vessel Sink
- 12mm Thickness
- 1 3/4" Drain Hole Size
- Without Overflow

### CODES/STANDARDS:

#### **Product Certification**

cUPC certified, MASS Approved, ADA compliant



### Warranty





# GD

## Waterfall Faucet Glass Disk



### **Glass Disk Dimensions**

Overall Dimensions: Ø7 1/4" x 1 1/8"

#### **Features**

- Tempered Glass Construction
- For Use with KGW-1700 Waterfall Faucet

#### **Available Colors**

- Clear
- Frosted
- Clear Brown
- Clear Black
- · Clear Red
- Green
- Blue
- Copper
- Brown



#### Warranty





## **KGW-1700**

## Waterfall Bathroom Faucet



#### **Faucet Dimensions**

Overall Height: 12 3/4" Overall Width: 7 1/8" Spout Height: 8" Spout Reach: 6 1/8"

#### **Features**

- Metal Body
- Lead Free Brass Waterway
- 35mm Ceramic Cartridge
- Single Hole Installation
- Flow Rate 2.2gpm (8.3L/min) @ 60 psi
- 32.5" Nylon Waterlines

#### **Accessories Included**

Hex Wrench

### **Optional Accessories**

• Pop Ups PU-10, PU-12

#### **Available Finishes**

- Chrome
- · Satin Nickel
- Oil Rubbed Bronze
- Spot Free Stainless Steel

## CODES/STANDARDS:

#### **Product Certification**

cUPC (ASME A112.18.1/CSA B125.1) NSF/ANSI Standard 61 and 372 certified by IAPMO AB1953, MASS, DOE, ADA

#### Warranty





# MR-1

## **Mounting Ring**



## **Mounting Ring Dimensions**

Overall Dimensio