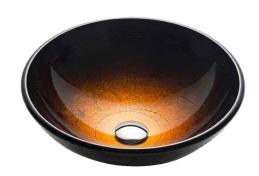

## **GV-580**

## Copper Brown Glass Vessel Sink

## **Sink Dimensions**

Dimensions: Ø16 1/2" x 5 1/2"

#### **Features**

- Solid Tempered Glass
- Vessel Sink
- 12mm Thickness
- 1 3/4" Drain Hole Size
- Without Overflow