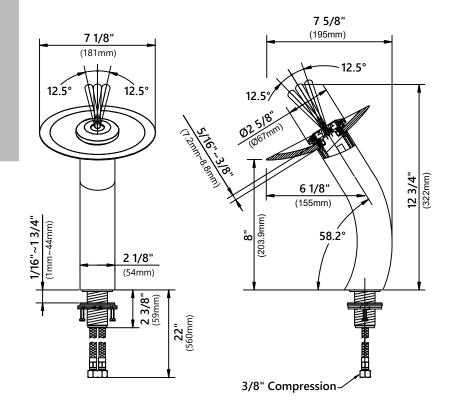

#### **Faucet Dimensions**

Overall Height: 12 3/4" Overall Width: 7 1/8" Spout Height: 8" Spout Reach: 6 1/8"