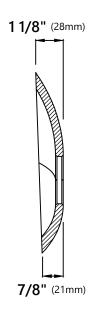

## **Sink Dimensions**

Dimensions: Ø17" x 6"

### **Features**

- Solid Tempered Glass
- Vessel Sink
- 19mm Thickness
- 1 3/4" Drain Hole Size
- Without Overflow

## CODES/STANDARDS:

### **Product Certification**

cUPC certified, MASS Approved, ADA compliant



## Warranty





# GD

# Waterfall Faucet Glass Disk



### **Glass Disk Dimensions**

Overall Dimensions: Ø7 1/4" x 1 1/8"

### **Features**

- Tempered Glass Construction
- For Use with KGW-1700 Waterfall Faucet

### **Available Colors**

- Clear
- Frosted
- Clear Brown
- Clear Black
- · Clear Red
- Green
- Blue
- Copper
- Brown



### Warranty





# **KGW-1700**

## Waterfall Bathroom Faucet



### **Faucet Dimensions**

Overall Height: 12 3/4" Overall Width: 7 1/8" Spout Height: 8" Spout Reach: 6 1/8"

#### **Features**

- Metal Body
- Lead Free Brass Waterway
- 35mm Ceramic Cartridge
- Single Hole Installation
- Flow Rate 2.2gpm (8.3L/min) @ 60 psi
- 32.5" Nylon Waterlines

### **Accessories Included**

Hex Wrench

### **Optional Accessories**

• Pop Ups PU-10, PU-12

#### **Available Finishes**

- Chrome
- · Satin Nickel
- Oil Rubbed Bronze
- Spot Free Stainless Steel

# CODES/STANDARDS:

### **Product Certification**

cUPC (ASME A112.18.1/CSA B125.1) NSF/ANSI Standard 61 and 372 certified by IAPMO AB1953, MASS, DOE, ADA

### Warranty





# MR-1

# **Mounting Ring**



## **Mounting Ring Dimensions**

Overall Dimensions: Ø3 1/