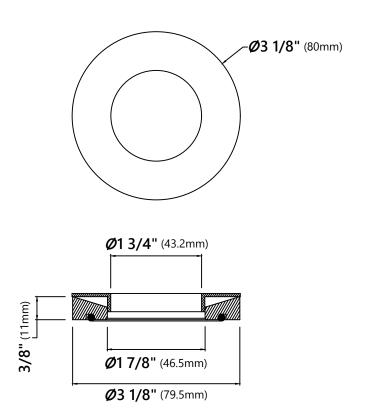

# **Mounting Ring**

## **Mounting Ring Dimensions**

Overall Dimensions: Ø3 1/8" x 3/8"

### **Features**

- Brass Construction
- Designed to Use with Above Counter Vessel Sinks without Overflow
- Fits Standard Drain Assembly without Overflow