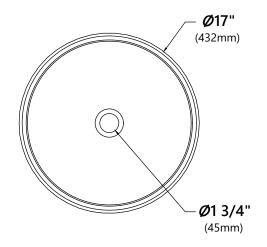

## **Sink Dimensions**

Dimensions: Ø17" x 6"

### **Features**

- Solid Tempered Glass
- Vessel Sink
- 19mm Thickness
- 1 3/4" Drain Hole Size
- Without Overflow