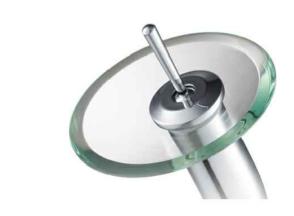

# **KGW-1700**

## Waterfall Bathroom Faucet

### **Faucet Dimensions**

Overall Height: 12 3/4" Overall Width: 7 1/8" Spout Height: 8" Spout Reach: 6 1/8"

#### **Features**

- Metal Body
- Lead Free Brass Waterway
- 35mm Ceramic Cartridge
- Single Hole Installation
- Flow Rate 2.2gpm (8.3L/min) @ 60 psi
- 32.5" Nylon Waterlines