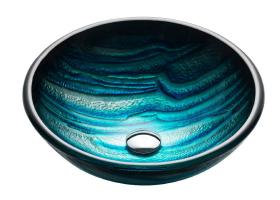

## **Sink Dimensions**

Dimensions: Ø17" x 6"

### **Features**

- Solid Tempered Glass
- Vessel Sink
- 19mm Thickness
- 1 3/4" Drain Hole Size
- Without Overflow