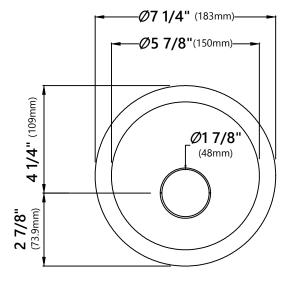

## **Sink Dimensions**

Dimensions: Ø17" x 6"

### **Features**

- Solid Tempered Glass
- Vessel Sink
- 19mm Thickness
- 1 3/4" Drain Hole Size
- Without Overflow

## CODES/STANDARDS:

### **Product Certification**

cUPC certified, MASS Approved, ADA compliant



## Warranty





# GD

# Waterfall Faucet Glass Disk



### **Glass Disk Dimensions**

Overall Dimensions: Ø7 1/4" x 1 1/8"

### **Features**

- Tempered Glass Construction
- For Use with KGW-1700 Waterfall Faucet

### **Available Colors**

- Clear
- Frosted
- Clear Brown
- Clear Black
- · Clear Red
- Green
- Blue
- Copper
- Brown



### Warranty





# **KGW-1700**

## Waterfall Bathroom Faucet



### **Faucet Dimensions**

Overall Height: 12 3/4" Overall Width: 7 1/8" Spout Height: 8" Spout Reach: 6 1/8"

#### **Features**

- Metal Body
- Lead Free Brass Waterway
- 35mm Ceramic Cartridge
- Single Hole Installation
- Flow Rate 2.2gpm (8.3L/min) @ 60 psi
- 32.5" Nylon Waterlines

### **Accessories Included**

Hex Wrench

### **Optional Accessories**

• Pop Ups PU-10, PU-12

#### **Available Finishes**

- Chrome
- · Satin Nickel
- Oil Rubbed Bronze
- Spot Free Stainless Steel

# CODES/STANDARDS:

### **Product Certification**

cUPC (ASME A112.18.1/CSA B125.1) NSF/ANSI Standard 61 and 372 certified by IAPMO AB1953, MASS, DOE, ADA

### Warranty





# MR-1

# **Mounting Ring**



## **Mounting Ring Dimensions**

Overall Dimensions: Ø3