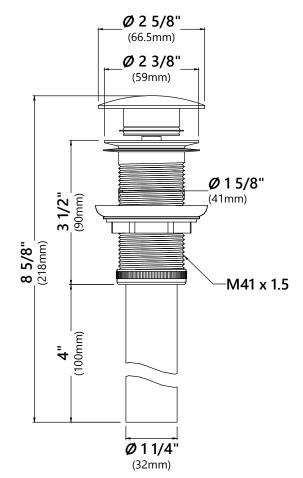

# **PU-10**

# Pop Up Drain w/o Overflow

### **Pop Up Dimensions**

Dimensions: 8 5/8" x Ø2 5/8"

### **Features**

- Metal Construction
- Connection 1 1/4"
- Designed to Use w/ Above-Counter Vessel Sinks without overflow
- Fits Standard 1 3/4" Drain Opening