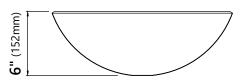

## **Sink Dimensions**

Dimensions: Ø17" x 6"

### **Features**

- Solid Tempered Glass
- Vessel Sink
- 19mm Thickness
- 1 3/4" Drain Hole Size
- Without Overflow

## CODES/STANDARDS:

### **Product Certification**

cUPC certified, MASS Approved, ADA compliant



## Warranty





# GD

# Waterfall Faucet Glass Disk



### **Glass Disk Dimensions**

Overall Dimensions: Ø7 1/4" x 1 1/8"

### **Features**

- Tempered Glass Construction
- For Use with KGW-1700 Waterfall Faucet

### **Available Colors**

- Clear
- Frosted
- Clear Brown
- Clear Black
- · Clear Red
- Green
- Blue
- Copper
- Brown



### Warranty





# **KGW-1700**

## Waterfall Bathroom Faucet



### **Faucet Dimensions**

Overall Height: 12 3/4" Overall Width: 7 1/8" Spout Height: 8" Spout Reach: 6 1/8"

#### **Features**

- Metal Body
- Lead Free Brass Waterway
- 35mm Ceramic Cartridge
- Single Hole Installation
- Flow Rate 2.2gpm (8.3L/min) @ 60 psi
- 32.5" Nylon Waterlines

### **Accessories Included**

Hex Wrench

### **Optional Accessories**

• Pop Ups PU-10, PU-12

#### **Available Finishes**

-