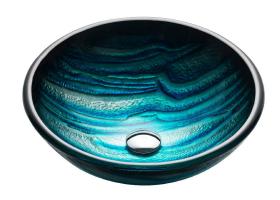

## **Sink Dimensions**

Dimensions: Ø17" x 6"

#### **Features**

- Solid Tempered Glass
- Vessel Sink
- 19mm Thickness
- 1 3/4" Drain Hole Size
- Without Overflow