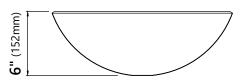

## **Sink Dimensions**

Dimensions: Ø17" x 6"

#### **Features**

- Solid Tempered Glass
- Vessel Sink
- 19mm Thickness
- 1 3/4" Drain Hole Size
- Without Overflow

## CODES/STANDARDS:

#### **Product Certification**

cUPC certified, MASS Approved, ADA compliant



### Warranty





# **KGW-1700**

## Waterfall Bathroom Faucet



#### **Faucet Dimensions**

Overall Height: 12 3/4" Overall Width: 7 1/8" Spout Height: 8" Spout Reach: 6 1/8"

#### **Features**

- Metal Body
- Lead Free Brass Waterway
- 35mm Ceramic Cartridge
- Single Hole Installation
- Flow Rate 2.2gpm (8.3L/min) @ 60 psi
- 32.5" Nylon Waterlines

#### **Accessories Included**

Hex Wrench

### **Optional Accessories**

• Pop Ups PU-10, PU-12

#### **Available Finishes**

- Chrome
- · Satin Nickel
- Oil Rubbed Bronze
- Spot Free Stainless Steel

# CODES/STANDARDS:

#### **Product Certification**

cUPC (ASME A112.18.1/CSA B125.1) NSF/ANSI Standard 61 and 372 certified by IAPMO AB1953, MASS, DOE, ADA

#### Warranty





# GD

# Waterfall Faucet Glass Disk



### **Glass Disk Dimensions**

Overall Dimensi