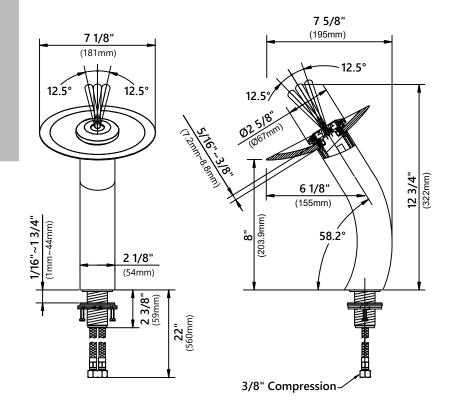

# **KGW-1700**

## Waterfall Bathroom Faucet

#### **Faucet Dimensions**

Overall Height: 12 3/4" Overall Width: 7 1/8" Spout Height: 8" Spout Reach: 6 1/8"