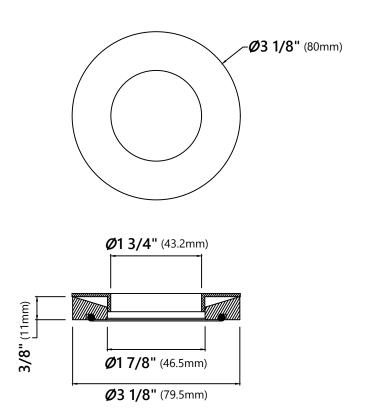

# MR-1

# **Mounting Ring**

## **Mounting Ring Dimensions**

Overall Dimensions: Ø3 1/8" x 3/8"

#### **Features**

- Brass Construction
- Designed to Use with Above Counter Vessel Sinks without Overflow
- Fits Standard Drain Assembly without Overflow