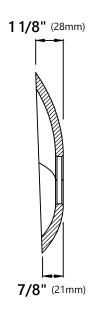

# Waterfall Faucet Glass Disk

### **Glass Disk Dimensions**

Overall Dimensions: Ø7 1/4" x 1 1/8"