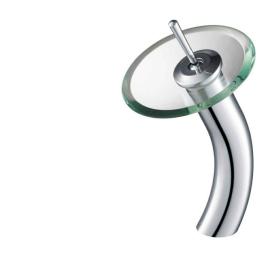

# **KGW-1700**

## Waterfall Bathroom Faucet

#### **Faucet Dimensions**

Overall Height: 12 3/4" Overall Width: 7 1/8" Spout Height: 8" Spout Reach: 6 1/8"

#### **Features**

- Metal Body
- Lead Free Brass Waterway
- 35mm Ceramic Cartridge
- Single Hole Installation
- Flow Rate 2.2gpm (8.3L/min) @ 60 psi
- 32.5" Nylon Waterlines