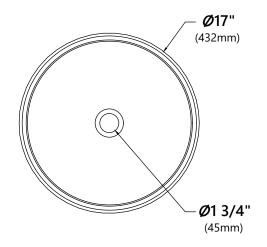

## **Sink Dimensions**

Dimensions: Ø17" x 6"

#### **Features**

- Solid Tempered Glass
- Vessel Sink
- 19mm Thickness
- 1 3/4" Drain Hole Size
- Without Overflow