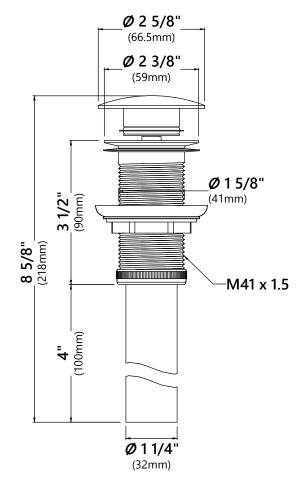

# **PU-10**

# Pop Up Drain w/o Overflow

### **Pop Up Dimensions**

Dimensions: 8 5/8" x Ø2 5/8"

#### **Features**

- Metal Construction
- Connection 1 1/4"
- Designed to Use w/ Above-Counter Vessel Sinks without overflow
- Fits Standard 1 3/4" Drain Opening