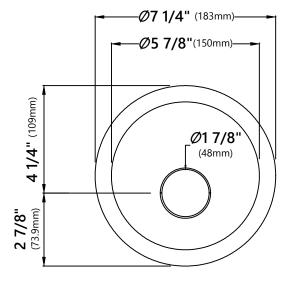

# Waterfall Faucet Glass Disk

### **Glass Disk Dimensions**

Overall Dimensions: Ø7 1/4" x 1 1/8"

#### **Features**

- Tempered Glass Construction
- For Use with KGW-1700 Waterfall Faucet