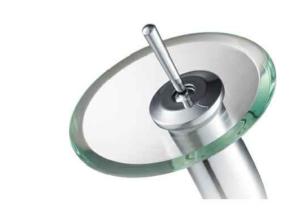

## Waterfall Bathroom Faucet

#### **Features**

- Metal Body
- Lead Free Brass Waterway
- 35mm Ceramic Cartridge
- Single Hole Installation
- Flow Rate 2.2gpm (8.3L/min) @ 60 psi
- 32.5" Nylon Waterlines