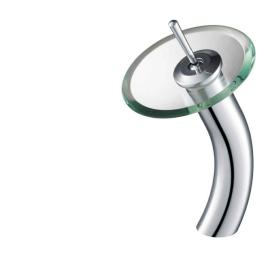

### Waterfall Bathroom Faucet

#### **Features**

- Metal Body
- Lead Free Brass Waterway
- 35mm Ceramic Cartridge
- Single Hole Installation
- Flow Rate 2.2gpm (8.3L/min) @ 60 psi
- 32.5" Nylon Waterlines