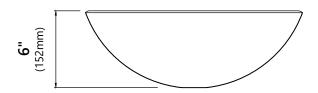

### Ares Glass Vessel Sink



### **Sink Dimensions**

Dimensions: Ø17" x 6"

### **Features**

- Solid Tempered Glass
- Vessel Sink
- 19mm Glass Thickness
- 34mm Rim Thickness
- 1 3/4" Drain Hole Size
- Without Overflow

### **CODES/STANDARDS:**

### **Product Certification**

cUPC certified, MASS Approved, ADA compliant



### Warranty





# GD

### Waterfall Faucet Glass Disk



### **Glass Disk Dimensions**

Overall Dimensions: Ø7 1/4" x 1 1/8"

### **Features**

- Tempered Glass Construction
- For Use with KGW-1700 Waterfall Faucet

### **Available Colors**

- Clear
- Frosted
- Clear Brown
- Clear Black
- · Clear Red
- Green
- Blue
- Copper
- Brown



### Warranty





## **KGW-1700**

### Waterfall Bathroom Faucet



### **Faucet Dimensions**

Overall Height: 12 3/4" Overall Width: 7 1/8" Spout Height: 8" Spout Reach: 6 1/8"

#### **Features**

- Metal Body
- Lead Free Brass Waterway
- 35mm Ceramic Cartridge
- Single Hole Installation
- Flow Rate 2.2gpm (8.3L/min) @ 60 psi
- 32.5" Nylon Waterlines

### **Accessories Included**

Hex Wrench

### **Optional Accessories**

• Pop Ups PU-10, PU-12

#### **Available Finishes*