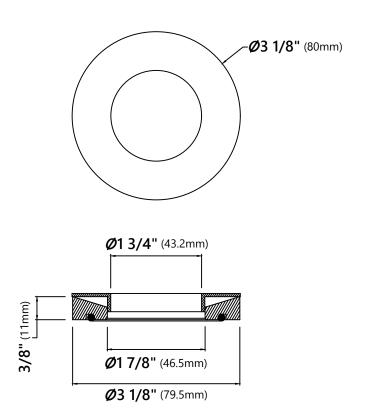

ation
- Flow Rate 2.2gpm (8.3L/min) @ 60 psi
- 32.5" Nylon Waterlines

### **Accessories Included**

Hex Wrench

### **Optional Accessories**

• Pop Ups PU-10, PU-12

#### **Available Finishes**

- Chrome
- · Satin Nickel
- Oil Rubbed Bronze
- Spot Free Stainless Steel

### CODES/STANDARDS:

### **Product Certification**

cUPC (ASME A112.18.1/CSA B125.1) NSF/ANSI Standard 61 and 372 certified by IAPMO AB1953, MASS, DOE, ADA

### Warranty





# MR-1

## **Mounting Ring**



### **Mounting Ring Dimensions**

Overall Dimensions: Ø3 1/8" x 3/8"

### **Features**

- Brass Construction
- Designed to Use with Above Counter Vessel Sinks without Overflow
- Fits Standard Drain Assembly without Overflow

### **Available Finishes**

- Chrome
- Gold
- Oil Rubbed Bronze
- Satin Nickel



### Warranty





# **PU-10**

## Pop Up Drain w/o Overflow

### **Pop Up Dimensions**

Dimensions: 8 5/8" x Ø2 5/8"

### **Features**

- Metal Construction
- Connection 1 1/4"
- Designed to Use w/ Above-Counter Vessel Sinks without overflow
- Fits Standard 1 3/4" Drain Opening

### **Available Colors**

- Satin Nickel
- Gold
- Oil Rubbed Bronze
- Chrome
- Brushed Gold
- · Matte Black

### CODES/STANDARDS:

**Product Certification** 

cUPC

### Warranty