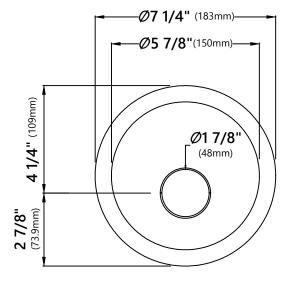

### Ares Glass Vessel Sink



### **Sink Dimensions**

Dimensions: Ø17" x 6"

### **Features**

- Solid Tempered Glass
- Vessel Sink
- 19mm Glass Thickness
- 34mm Rim Thickness
- 1 3/4" Drain Hole Size
- Without Overflow

### **CODES/STANDARDS:**

### **Product Certification**

cUPC certified, MASS Approved, ADA compliant



### Warranty





# GD

### Waterfall Faucet Glass Disk



### **Glass Disk Dimensions**

Overall Dimensions: Ø7 1/4" x 1 1/8"

### **Features**

- Tempered Glass Construction
- For Use with KGW-1700 Waterfall Faucet

### **Available Colors**

- Clear
- Frosted
- Clear Brown
- Clear Black
- · Clear Red
- Green
- Blue
- Copper
- Brown



### Warranty





## **KGW-1700**

### Waterfall Bathroom Faucet



### **Faucet Dimensions**

Overall Height: 12 3/4" Overall Width: 7 1/8" Spout Height: 8" Spout Reach: 6 1/8"

#### **Features**

- Metal Body
- Lead Free Brass Waterway
- 35mm Ceramic Cartridge
- Single Hole Installation
- Flow Rate 2.2gpm (8.3L/min) @ 60 psi
- 32.5" Nylon Waterlines

### **Accessories Included**

Hex Wrench

### **Optional Accessories**

• Pop Ups PU-10, PU-12

#### **Available Finishes**

- Chrome
- · Satin Nickel
- Oil Rubbed Bronze
- Spot Free Stainless Steel

### CODES/STANDARDS:

### **Product Certification**

cUPC (ASME A112.18.1/CSA B125.1) NSF/ANSI Standard 61 and 372 certified by IAPMO AB1953, MASS, DOE, ADA

### Warranty





# MR-1

## **Mounting Ring**



### **Mounting Ring Dimensions**

Overall Dimension