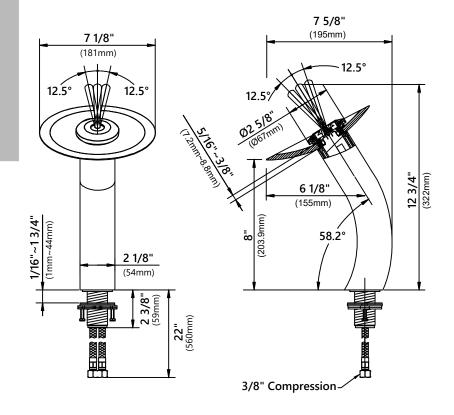

### **Faucet Dimensions**

Overall Height: 12 3/4" Overall Width: 7 1/8" Spout Height: 8" Spout Reach: 6 1/8"