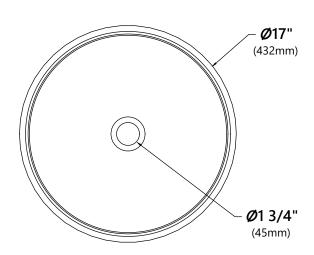

### **Sink Dimensions**

Dimensions: Ø17" x 6"

### **Features**

- Solid Tempered Glass
- Vessel Sink
- 19mm Glass Thickness
- 34mm Rim Thickness
- 1 3/4" Drain Hole Size
- Without Overflow