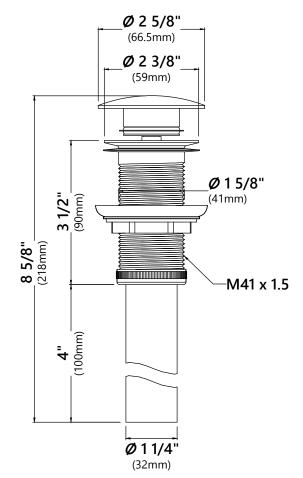

# MR-1

## **Mounting Ring**



### **Mounting Ring Dimensions**

Overall Dimensions: Ø3 1/8" x 3/8"

### **Features**

- Brass Construction
- Designed to Use with Above Counter Vessel Sinks without Overflow
- Fits Standard Drain Assembly without Overflow

### **Available Finishes**

- Chrome
- Gold
- Oil Rubbed Bronze
- Satin Nickel



### Warranty





# **PU-10**

## Pop Up Drain w/o Overflow

### **Pop Up Dimensions**

Dimensions: 8 5/8" x Ø2 5/8"

### **Features**

- Metal Construction
- Connection 1 1/4"
- Designed to Use w/ Above-Counter Vessel Sinks without overflow
- Fits Standard 1 3/4" Drain Opening

### **Available Colors**

- Satin Nickel
- Gold
- Oil Rubbed Bronze
- Chrome
- Brushed Gold
- · Matte Black

### CODES/STANDARDS:

**Product Certification** 

cUPC

### Warranty