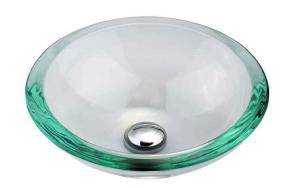

### Ares Glass Vessel Sink

### **Sink Dimensions**

Dimensions: Ø17" x 6"

### **Features**

- Solid Tempered Glass
- Vessel Sink
- 19mm Glass Thickness
- 34mm Rim Thickness
- 1 3/4" Drain Hole Size
- Without Overflow