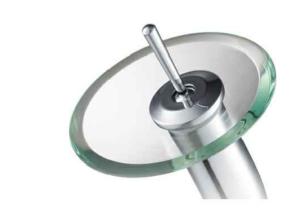

### Waterfall Faucet Glass Disk

### **Glass Disk Dimensions**

Overall Dimensions: Ø7 1/4" x 1 1/8"

### **Features**

- Tempered Glass Construction
- For Use with KGW-1700 Waterfall Faucet