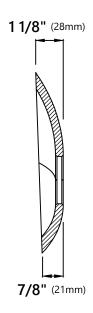

### Ares Glass Vessel Sink



### **Sink Dimensions**

Dimensions: Ø17" x 6"

### **Features**

- Solid Tempered Glass
- Vessel Sink
- 19mm Glass Thickness
- 34mm Rim Thickness
- 1 3/4" Drain Hole Size
- Without Overflow

### **CODES/STANDARDS:**

### **Product Certification**

cUPC certified, MASS Approved, ADA compliant



### Warranty





# GD

### Waterfall Faucet Glass Disk



### **Glass Disk Dimensions**

Overall Dimensions: Ø7 1/4" x 1 1/8"

### **Features**

- Tempered Glass Construction
- For Use with KGW-1700 Waterfall Faucet

### **Available Colors**

- Clear
- Frosted
- Clear Brown
- Clear Black
- · Clear Red
- Green
- Blue
- Copper
- Brown



### Warranty





## **KGW-1700**

### Waterfall Bathroom Faucet



### **Faucet Dimensions**

Overall Height: 12 3/4" Overall Width: 7 1/8" Spout Height: 8" Spout Reach: 6 1/8"

#### **Features**

- Metal Body
- Lead Free Brass Waterway
- 35mm Ceramic Cartridge
- Single Hole Installation
- Flow Rate 2.2gpm (8.3L/min) @ 60 psi
- 32.5" Nylon Waterlines

### **Accessories Included**

Hex Wrench

### **Optional Accessories**

• Pop Ups PU-10, PU-12

#### **Available Finishes**

- Chrome
- · Satin Nickel
- Oil Rubbed Bronze
- Spot Free Stainless Steel

### CODES/STANDARDS:

### **Product Certification**

cUPC (ASME A112.18.1/CSA B125.1) NSF/ANSI Standard 61 and 372 certified by IAPMO AB1953, MASS, DOE, ADA

### Warranty





# MR-1

## **Mounting Ring**



### **Mounting Ring Dimensions**

Overall Dimensions: