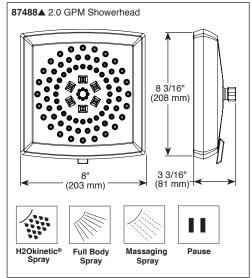

#### **FEATURES:**

- TempAssure® thermostatic valve cartridge
- H<sub>2</sub>Okinetic® Multi-function showerhead

#### STANDARD SPECIFICATIONS:

- Max flow rate: 2.0 gpm @ 80 psi, 7.6 L/min @ 552 kPa.
- Thermostatic wax element maintains the outlet temperature to ±3.6°F.
- Must also order MultiChoice® Universal rough valve body (R60000 Series).
- Back-to-back installation capability.
- Lever volume control handle; temperature adjustment lever.
- Red/Blue temperature indication on handle.
- Field adjustable to limit handle rotation into hot water zone.
- All parts replaceable from the front of the valve.
- Adjusts for up to 1" wall thickness. Optional extension kit (RP91022▲) extends rough installation up to 1 3/4".
- Solid brass showerarm