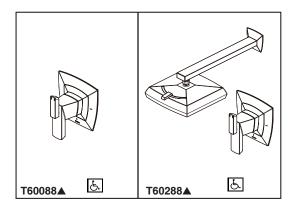

# SHOWER FAUCET TRIM

- Vettis<sup>™</sup> Collection
- Valve Only (T60088)
- Shower Only (T60288)

# BSP-B-T60088 Rev. A