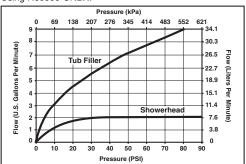

#### STANDARD SPECIFICATIONS:

- Max flow rate: 2.0 gpm @ 80 psi, 7.6 L/min @ 552 kPa.
- Thermostatic wax element maintains the outlet temperature to ±3.6°F.
- Must also order MultiChoice® Universal rough valve body (R60000 Series).
- Back-to-back installation capability.
- Lever volume control handle; temperature adjustment lever.
- Red/Blue temperature indication on handle.
- Field adjustable to limit handle rotation into hot water zone.
- All parts replaceable from the front of the valve.
- Adjusts for up to 1" wall thickness. Optional extension kit (RP91022▲) extends rough installation up to 1 3/4".
- Solid brass showerarm

## **COMPLIES WITH:**

ASME A112.18.1 / CSA B125.1

Indicates compliance to ICC/ANSI A117.1 - Valve control only.

■ EPA WaterSense®

Using R60000-UNBX:

For additional flow rate information reference the Brizo price book.