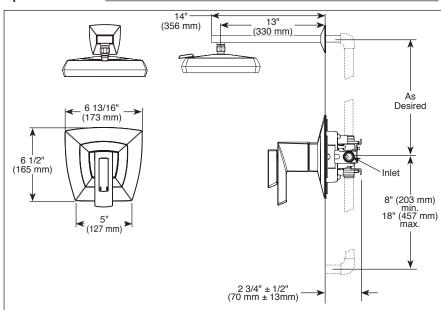

#### STANDARD SPECIFICATIONS:

- Max flow rate: 2.0 gpm @ 80 psi, 7.6 L/min @ 552 kPa.
- Thermostatic wax element maintains the outlet temperature to ±3.6°F.
- Must also order MultiChoice® Universal rough valve body (R60000 Series).
- Back-to-back installation capability.
- Lever volume control handle; temperature adjustment lever.
- Red/Blue temperature indication on handle.
- Field adjustable to limit handle rotation into hot water zone.
- All parts replaceable from the front of the valve.
- Adjusts for up to 1" wall thickness. Optional extension kit (RP91022▲) extends rough installation up to 1 3/4".
- Solid brass showerarm

## **COMPLIES WITH:**

ASME A112.18.1 / CSA B125.1

Indicates compliance to ICC/ANSI A117.1 - Valve control only.

■ EPA WaterSense®

Using R60000-UNBX:

For additional flow rate information reference the Brizo price book.