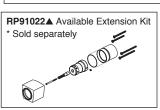

#### STANDARD SPECIFICATIONS:

- Max flow rate: 2.0 gpm @ 80 psi, 7.6 L/min @ 552 kPa.
- Thermostatic wax element maintains the outlet temperature to ±3.6°F.
- Must also order MultiChoice® Universal rough valve body (R60000 Series).
- Back-to-back installation capability.
- Lever volume control handle; temperature adjustment lever.
- Red/Blue temperature indication on handle.
- Field adjustable to limit handle rotation into hot water zone.
- All parts replaceable from the front of the valve.
- Adjusts for up to 1" wall thickness. Optional extension kit (RP91022▲) extends rough installation up to 1 3/4".
- Solid brass showerarm