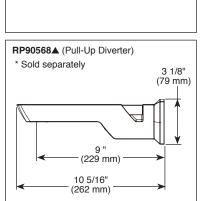

**Submitted Model No.:** 

Specific Features:

8 15/16 " (227 mm)

10 3/16"

(259 mm)

RP90567▲ (Non-Diverter)

Sold separately