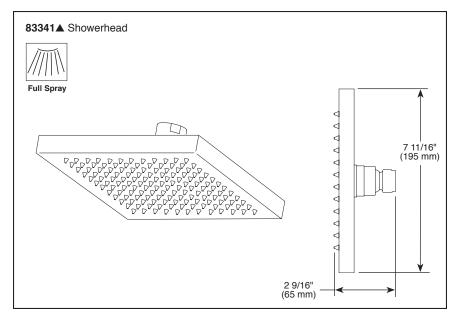

## BRIZO SHOWERHEAD

■ Square Showerhead

## **STANDARD SPECIFICATIONS:**

- 2.50 gpm @ 80 psi, 9.50 L/min @ 550 kPa
- 2.00 gpm (ECO models only) @ 80 psi,
  7.60 L/min @ 550 kPa
- Standard 1/2" pipe fitting
- Wrench flats for tightening
- Solid fabricated brass showerhead
- Showerhead is intended for overhead raincan orientation only. Ball connector rotates and pivots.