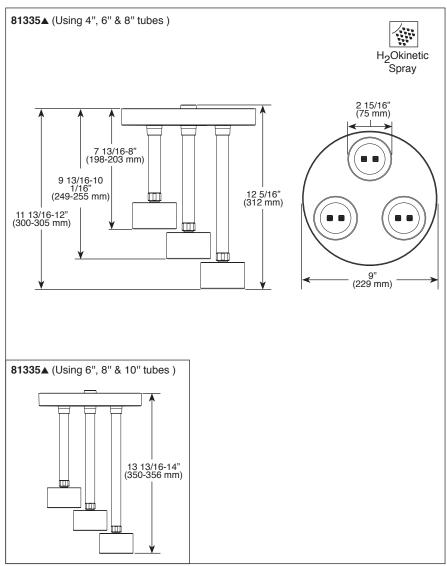

### **STANDARD SPECIFICATIONS:**

- Maximum 1.75 gpm @ 80 psi, 6.6 L/min @ 550 kPa
- Solid brass tubes & spray shells
- Showerhead has 1/2"-14 NPSM female connection
- Recommended ceiling height 9' minimum
- Individual ball nuts allow independent pivot and rotate adjustment of each pendant
- Includes 4 pendant tube lengths 4", 6", 8", 10" to accomodate higher ceilings, one for each length