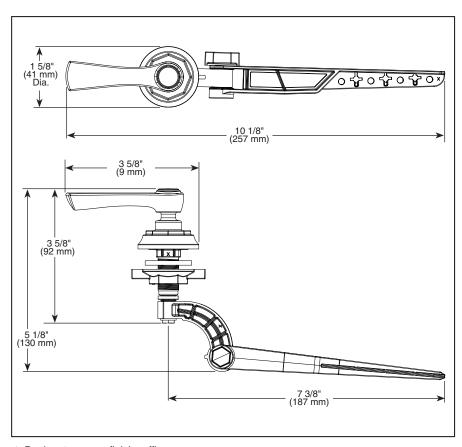

| B=  | <b>RI</b> | Z   | O  |
|-----|-----------|-----|----|
| ACC | ESS       | ORI | ES |

- Rook<sup>™</sup> Collection Universal Flush Lever

| Submitted Model No.: |  |
|----------------------|--|
| Specific Features:   |  |



▲ Designate proper finish suffix

## **STANDARD SPECIFICATIONS:**

Universal front or left side mount tank lever

## **WARRANTY**

- Lifetime limited warranty on parts (other than electronic parts and batteries) and finishes: or, for commercial users, for 5 years from date of purchase.
- 5 year limited warranty on electronic parts (other than batteries); or, for commercial users, for 1 year from the date of purchase. No warranty is provided on batteries.