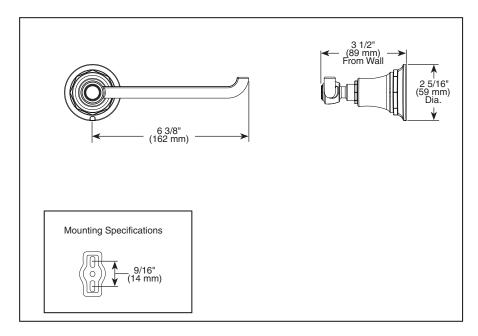

## STANDARD SPECIFICATIONS:

- Wood blocking is preferable behind all wall surfaces.
  If wood blocking is not available, try finding a wood stud to anchor this accessory.
- Mounting hardware and mounting instructions included with product.
- Note: Plastic anchors, screws, toggle bolts, and mounting brackets are included with the mounting hardware.