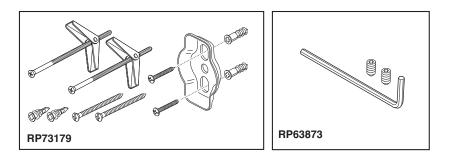

## **STANDARD SPECIFICATIONS:**

- Wood blocking is preferable behind all wall surfaces. If wood blocking is not available, try finding a wood stud to anchor at least one end of this accessory.
- Mounting hardware and mounting instructions included with product.
- Note: Plastic anchors, screws, toggle bolts, and mounting brackets are included with the mounting hardware.