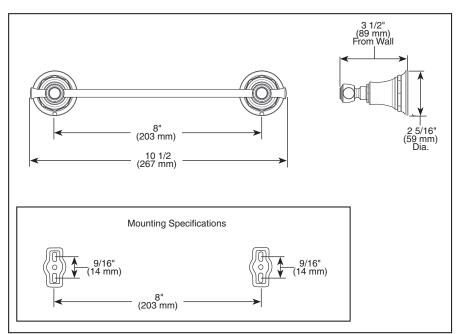

## BRIZO® ACCESSORIES ■ Rook<sup>TM</sup> Collection ■ 8" Towel Bar

Submitted Model No.:\_ Specific Features:

## **STANDARD SPECIFICATIONS:**

- Wood blocking is preferable behind all wall surfaces. If wood blocking is not available, try finding a wood stud to anchor at least one end of this accessory.
- Mounting hardware and mounting instructions included with product.
- Note: Plastic anchors, screws, toggle bolts, and mounting brackets are included with the mounting hardware.