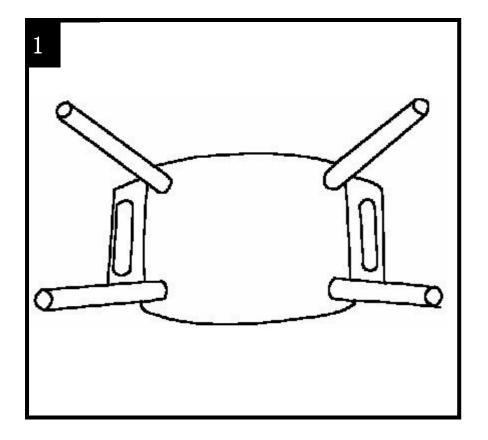

e to prevent scratching the finish during assembly

\*This item may require periodic tightening

Part List

## SAFAVIEH FURNITUR

Item# BCH9500 Product Dimensions:25.2"Wx14.2D"x15.35"H

| PIECE | DESCRIPTION | PICTURE | QUANTITY |
|-------|-------------|---------|----------|
| A     | Seat        |         | 1X       |
| В     | Leg1        |         | 1X       |
| С     | Leg2        |         | 1X       |
| D     | Leg3        |         | 1X       |
| E     | Leg4        |         | 1X       |





Weight Capacity:275lbs WARNING:DO NOT STAND ON CHAIR

## PREPARATION

Before beginning assembly of product, make sure all parts are present. Compare parts with package contents list If any parts is missing or damage, do not attempt to assemble the product.

Estimated Assembly Time:5 Minutes.