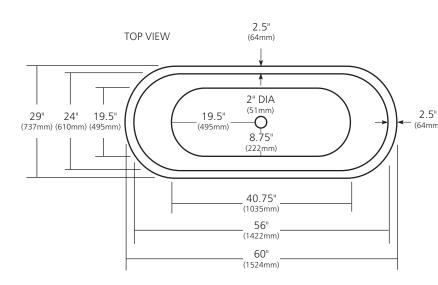

#### **PRODUCT DETAILS**

- 60" x 29" x 30" OD (1524mm x 737mm x 762mm)
- Hand hammered 16 gauge recycled copper
- 2" (51mm) drain opening
- Dimensions are not exact and may vary  $\pm \frac{1}{2}$ " (13mm)
- 90lbs (40.8kg)