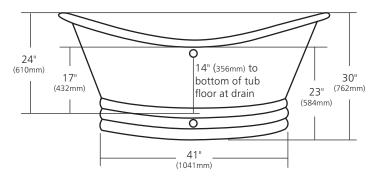

#### **PRODUCT DETAILS**

- 60" x 29" x 30" OD (1524mm x 737mm x 762mm)
- Hand hammered 16 gauge recycled copper
- 2" (51mm) drain opening
- Dimensions are not exact and may vary  $\pm \frac{1}{2}$ " (13mm)
- 90lbs (40.8kg)