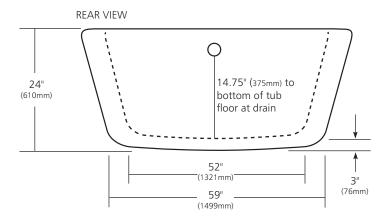

### **PRODUCT DETAILS**

- 64" x 36" x 24" OD (1626mm x 914mm x 610mm)
- 57" x 29" x 21" ID (1448mm x 737mm x 533mm)
- Hand hammered 16 gauge recycled copper
- 2" (51mm) drain opening
- Dimensions are not exact and may vary  $\pm \frac{1}{2}$ " (13mm)
- 163lbs (73.9kg)