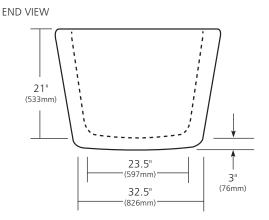

### **PRODUCT DETAILS**

- 64" x 36" x 24" OD (1626mm x 914mm x 610mm)
- 57" x 29" x 21" ID (1448mm x 737mm x 533mm)
- Hand hammered 16 gauge recycled copper
- 2" (51mm) drain opening
- Dimensions are not exact and may vary  $\pm \frac{1}{2}$ " (13mm)
- 163lbs (73.9kg)