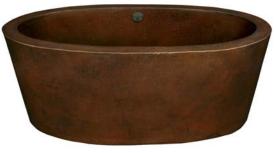

# **ASPEN**

CPS802- Antique CPS805- Brushed Nickel

### **PRODUCT DETAILS**

- 64" x 36" x 24" OD (1626mm x 914mm x 610mm)
- 57" x 29" x 21" ID (1448mm x 737mm x 533mm)
- Hand hammered 16 gauge recycled copper
- 2" (51mm) drain opening
- Dimensions are not exact and may vary  $\pm \frac{1}{2}$ " (13mm)
- 163lbs (73.9kg)