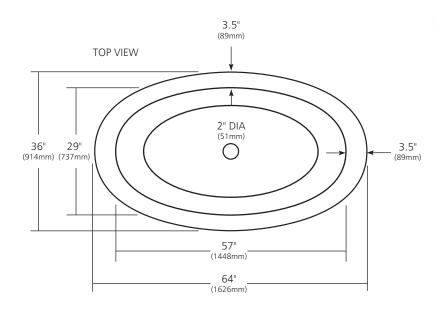

### **PRODUCT DETAILS**

- 64" x 36" x 24" OD (1626mm x 914mm x 610mm)
- 57" x 29" x 21" ID (1448mm x 737mm x 533mm)
- Hand hammered 16 gauge recycled copper
- 2" (51mm) drain opening
- Dimensions are not exact and may vary  $\pm \frac{1}{2}$ " (13mm)
- 163lbs (73.9kg)