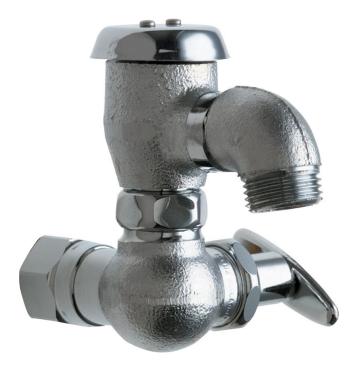

# **Product Type**

Inside sill fitting

## **Architect/Engineer Specification**

Chicago Faucets No. 998-RCF, Inside Sill Fitting with body drain plug and vacuum breaker, wall-mounted, rough chrome plated. 2-1/4" metal tee handle with square, tapered broach. Slow compression rebuildable cartridge, opens and closes 360° for fine adjustment, closes with water pressure, features square, tapered stem. 3/4" NPT female thread inlet. NOTE: Atmospheric vacuum breaker is NOT intended for continuous pressure applications.