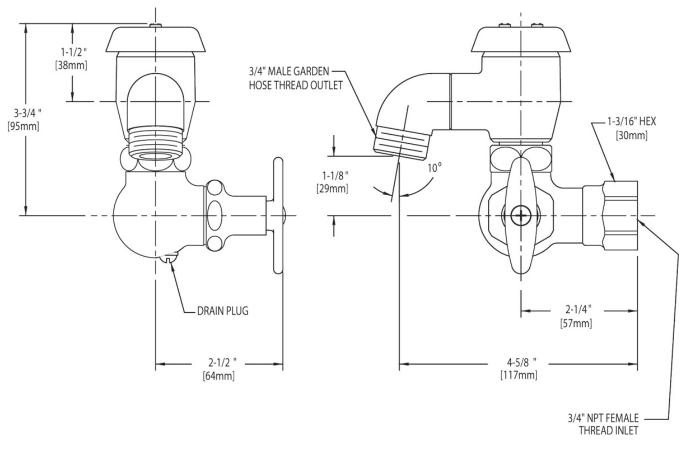

## **Architect/Engineer Specification**

Chicago Faucets No. 998-RCF, Inside Sill Fitting with body drain plug and vacuum breaker, wall-mounted, rough chrome plated. 2-1/4" metal tee handle with square, tapered broach. Slow compression rebuildable cartridge, opens and closes 360° for fine adjustment, closes with water pressure, features square, tapered stem. 3/4" NPT female thread inlet. NOTE: Atmospheric vacuum breaker is NOT intended for continuous pressure applications.