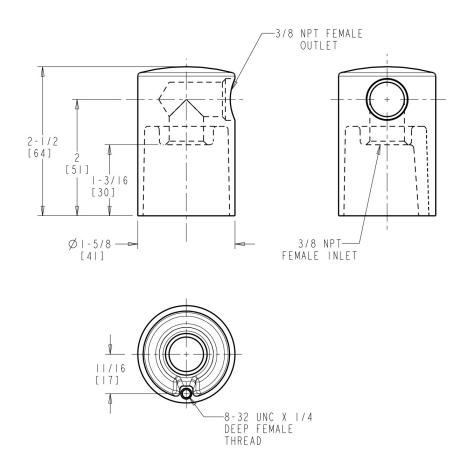

## **Features & Specifications**

- 3/8" NPT Female Thread Inlet
- 3/8" NPT Female Outlet Thread

| Job Name               |                               |
|------------------------|-------------------------------|
| Item Number            |                               |
| Section/Tag            |                               |
| Model Specified        |                               |
| Architect              |                               |
| Engineer               |                               |
| Contractor             |                               |
| [ ] Submitted as Shown | [ ] Submitted with Variations |
| Date                   |                               |

#### **Architect/Engineer Specification**

Chicago Faucets No. 980-CP, Turret with One Side Outlet, chrome plated. 3/8 NPT female thread inlet. 3/8 NPT female thread inlet.