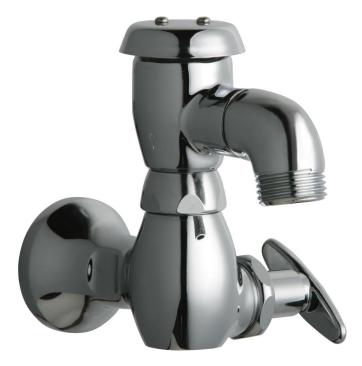

# **Product Type**

Inside sill fitting

## **Features & Specifications**

- Vandal Proof 2-1/4" tee handle
- Slow compression operating cartridge, left-hand
- Slow compression operating cartridge, right-hand
- Vacuum breaker assembly
- Complies with the requirements of the Buy American Act of 1933.

## **Architect/Engineer Specification**

Chicago Faucets No. 952-12CP, Inside Sill Fitting, wall-mounted, chrome plated. 2-1/4" metal tee handle with square, tapered broach. Slow compression rebuildable cartridge, opens and closes 360° for fine adjustment, closes with water pressure, features square, tapered stem. 1/2" NPT female thread inlet with integral wall flange. NOTE: Atmospheric vacuum breaker is NOT intended for continuous pressure applications.