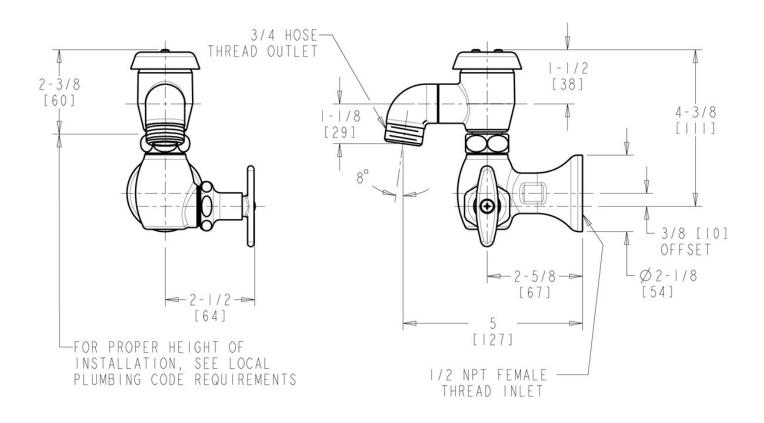

## **Architect/Engineer Specification**

Chicago Faucets No. 952-12CP, Inside Sill Fitting, wall-mounted, chrome plated. 2-1/4" metal tee handle with square, tapered broach. Slow compression rebuildable cartridge, opens and closes 360° for fine adjustment, closes with water pressure, features square, tapered stem. 1/2" NPT female thread inlet with integral wall flange. NOTE: Atmospheric vacuum breaker is NOT intended for continuous pressure applications.