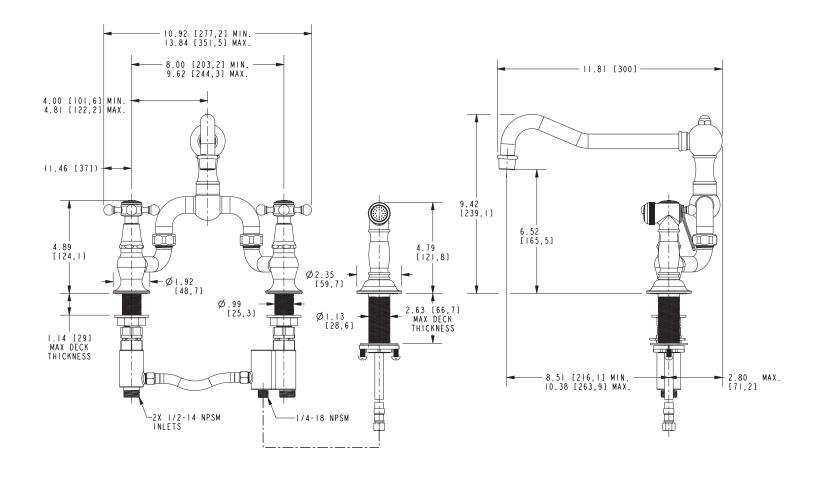

## **PRODUCT DIMENSIONS** (Units are in inches)

### **Bridge Style Kitchen Faucet with Sidespray**

- Solid brass construction
- Bridge-style brass valve bodies
- Quarter-turn washerless ceramic disc valve cartridges
- Swivel spout assembly
- Solid brass pull-out sidespray assembly
- 6.52" (16.6 cm) spout height at outlet
- 8.51" (21.6 cm) min. to 10.38" (26.4 cm) max. spout reach (c-c)
- For 8.00" (20.3 cm) centers Maximum 9.62" (24.4 cm)
- ADA Complaint (Handles Only)
- 1.8 GPM (6.8 LPM) Max

## Product Specification Add "Color / Finish" suffix to Model number, below.

The Bridge Style Kitchen Faucet with Sidespray shall be made of solid brass construction. Faucet shall incorporate a swivel spout assembly with integral side-spray diverter assembly and feature bridge-style brass valve bodies with quarter-turn washerless ceramic disc valve cartridges. Faucet shall have a 1.8 gallons (6.8 liters) per minute maximum flow rate. Product shall be for 8.00" (20.3 cm) centers - Maximum 9.62" (24.4 cm). Product shall incorporate a 6.52" (16.5 cm) spout height at outlet and an 8.51" (21.6 cm) min. to 10.38" (26.4 cm) max. spout reach (c-c). Faucet shall incorporate traditional cross handles. Bridge-Style Kitchen Faucet with Sidespray shall be Newport Brass Model 9452-1/