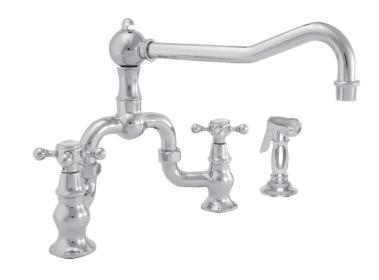

### **Bridge Style Kitchen Faucet with Sidespray**

- Solid brass construction
- Bridge-style brass valve bodies
- Quarter-turn washerless ceramic disc valve cartridges
- Swivel spout assembly
- Solid brass pull-out sidespray assembly
- 6.52" (16.6 cm) spout height at outlet
- 8.51" (21.6 cm) min. to 10.38" (26.4 cm) max. spout reach (c-c)
- For 8.00" (20.3 cm) centers Maximum 9.62" (24.4 cm)
- ADA Complaint (Handles Only)
- 1.8 GPM (6.8 LPM) Max

## Product Specification Add "Color / Finish" suffix to Model number, below.

The Bridge Style Kitchen Faucet with Sidespray shall be made of solid brass construction. Faucet shall incorporate a swivel spout assembly with integral side-spray diverter assembly and feature bridge-style brass valve bodies with quarter-turn washerless ceramic disc valve cartridges. Faucet shall have a 1.8 gallons (6.8 liters) per minute maximum flow rate. Product shall be for 8.00" (20.3 cm) centers - Maximum 9.62" (24.4 cm). Product shall incorporate a 6.52" (16.5 cm) spout height at outlet and an 8.51" (21.6 cm) min. to 10.38" (26.4 cm) max. spout reach (c-c). Faucet shall incorporate traditional cross handles. Bridge-Style Kitchen Faucet with Sidespray shall be Newport Brass Model 9452-1/