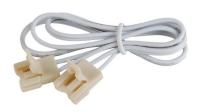

905004-15: Jane LED Tape 12 Inch Connector Cord

**Dimensions:** 

Length: 12"

**Material List:** 

Safety Listing:

Safety Listed for Damp Locations

Collections: Jane - LED Tape (Primary)

LED Tape Components

UPC #:785652038433

Finish: White (15)