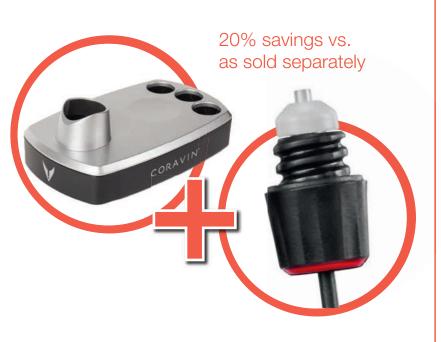

# PEDESTAL BASE + FASTER POUR NEEDLE

Coravin accessories are the perfect way to infuse more passion into your enjoyment of wine. Just like a great wine pairing, the Coravin Pedestal Base + Faster Pour Needle are the perfect complement to the Coravin Wine Preservation Opener.

The Coravin Wine Preservation Opener allows you to savor the glass and preserve the bottle. The Pedestal Base is the ideal place to showcase your System when not in use. It also provides a convenient home for Coravin Capsules and Coravin Needles. The Faster Pour Needle pours quickly and smoothly - so you can start enjoying your glass of wine a little sooner.

## ENHANCE YOUR CORAVIN EXPERIENCE WITH THE

PEDESTAL BASE + FASTER POUR NEEDLE.