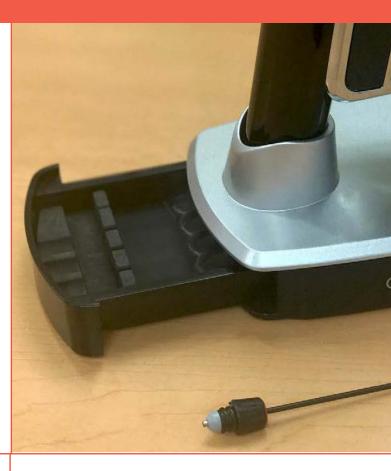

## PROUDLY DISPLAY AND STORE ALL THAT'S CORAVIN

The Premium Pedestal boldly displays your Coravin Wine Preservation Opener. It holds up to 3 Coravin Capsules and the convenient drawer pulls out to store 3 Coravin Needles and the Needle Clearing Tool.

### PREPARE FOR FUTURE FXPANSION

The Pedestal Base provides you the flexibility necessary for future additions to your collection. It holds up to 3 Coravin Capsules, 3 Coravin Needles and the Needle Clearing Tool, making it easy and fun to add on to your Coravin collection.