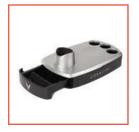

## PROUDLY DISPLAY AND STORE ALL THAT'S CORAVIN

The Premium Pedestal boldly displays your Coravin Wine Preservation Opener. It holds up to 3 Coravin Capsules and the convenient drawer pulls out to store 3 Coravin Needles and the Needle Clearing Tool.

### PREPARE FOR FUTURE FXPANSION

The Pedestal Base provides you the flexibility necessary for future additions to your collection. It holds up to 3 Coravin Capsules, 3 Coravin Needles and the Needle Clearing Tool, making it easy and fun to add on to your Coravin collection.