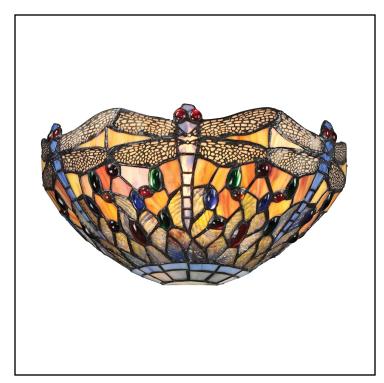

#### SAFETY FEATURES

UL

Category: Indoor Lighting

Item Number: 72077-1

Collection: Dragonfly

UPC Code: **748119071473** 

Description: Dragonfly 1 Light Wall Sconce In Dark

**Bronze** 

This classic tiffany series uses a dragonfly pattern as its motif. There are multi-hued beads interlaced within the tiffany glass shade. Each lamp has a cast zinc base.

http://ftp.elklighting.com/internet/specsheets/72077-1.pdf