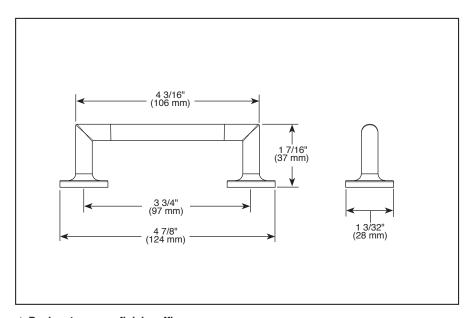

| BRI    | ZO    |
|--------|-------|
| ACCESS | ODIES |

- Odin<sup>™</sup> Bath Collection Drawer Pull

| <b>Submitted Model N</b> | 0.: |
|--------------------------|-----|
| Specific Features: _     |     |

## **STANDARD SPECIFICATIONS:**

- Mounting hardware (8-32 UNC screws) included with product.
- All metal construction.
- Finishes match full Odin<sup>™</sup> suite.