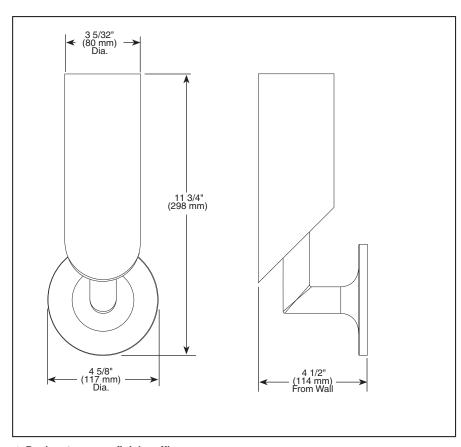

## **ACCESSORIES**

- Odin<sup>™</sup> Bath Collection
- Single Light Sconce

Submitted Model No.:\_\_\_\_\_\_Specific Features:\_\_\_\_\_\_

▲ Designate proper finish suffix

## **STANDARD SPECIFICATIONS:**

- Mounting hardware and mounting instructions included with product.
- Glass dome is satin etched.
- UL approved up to 60 watts.
- Uses candelabra style bulb with E12 base, 60 watt max.
- Mounts on standard electrical box.
- Wire nuts and mounting screws are included with product.