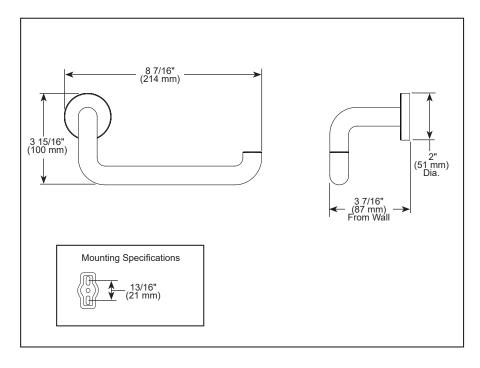

## **STANDARD SPECIFICATIONS:**

- Wood blocking is preferable behind all wall surfaces. If wood blocking is not available, try finding a wood stud to anchor this accessory
- Mounting hardware and mounting instructions included with product.
- Note: Plastic anchors, screw, toggle bolts, and mounting brackets are included with the mounting hardware.