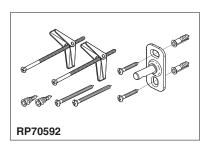

## **STANDARD SPECIFICATIONS:**

- Mounting hardware and mounting instructions included with product.
- Note: Plastic anchors, screws, toggle bolts and mounting bracket are included with the mounting hardware.