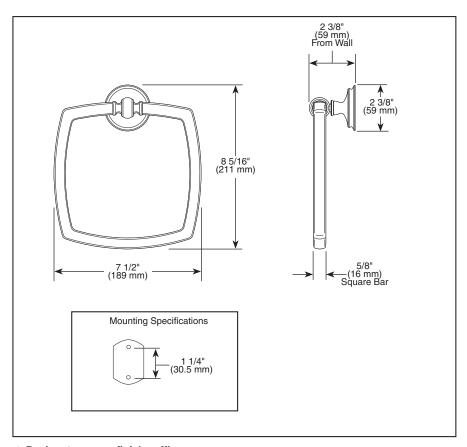

## **STANDARD SPECIFICATIONS:**

- Mounting hardware and mounting instructions included with product.
- Note: Plastic anchors, screws, toggle bolts and mounting bracket are included with the mounting hardware.