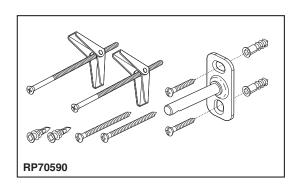

#### **STANDARD SPECIFICATIONS:**

- Mounting hardware and mounting instructions included with product.
- Note: Plastic anchors, screws, toggle bolts and mounting bracket are included with the mounting hardware.