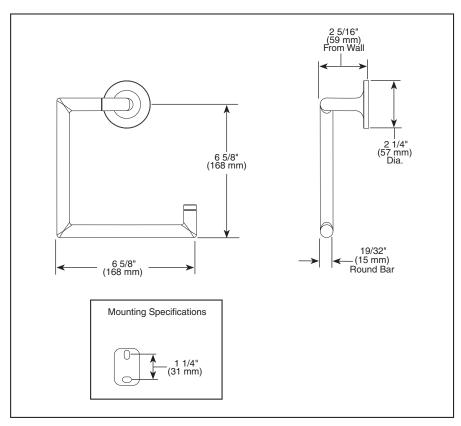

#### **STANDARD SPECIFICATIONS:**

- Mounting hardware and mounting instructions included with product.
- Note: Plastic anchors, screws, toggle bolts and mounting bracket are included with the mounting hardware.