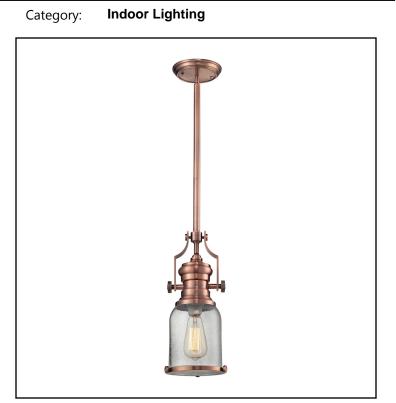

## SAFETY FEATURES

UL

| Item Number: | 67712-1                                                        |
|--------------|----------------------------------------------------------------|
| Collection:  | Chadwick                                                       |
| UPC Code:    | 748119088495                                                   |
| Description: | Chadwick 1 Light Pendant In Antique<br>Copper And Seeded Glass |

The Chadwick Collection reflects the beauty of hand-turned craftsmanship inspired by early 20th century lighting and antiques that have surpassed the test of time. This robust collection features detailing appropriate for classic or transitional decors. W