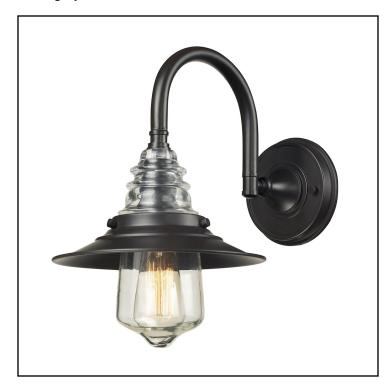

### **FEATURES**

Finish: Oiled Bronze

Outdoor

# **SAFETY FEATURES**

Category: Indoor Lighting

Item Number: 66812-1

Collection: Insulator Glass

UPC Code: 830335016816

Description: Insulator Glass 1 Light Wall Sconce In

**Oiled Bronze** 

The Insulator Glass Collection was inspired by the glass relics that adorned the top of telegraph lines at the turn of the 20th century. Acting as the centerpiece of this series is the recognizable shape of the glass insulator, made from thick clear glass