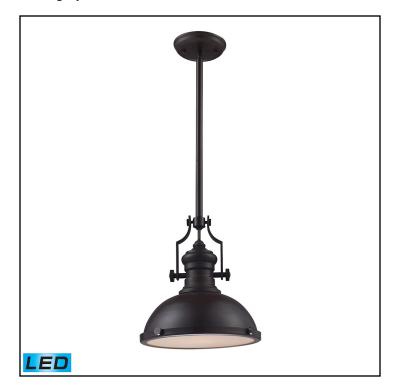

## **DIMENSIONS**

Height: 14.0 in. Width: 13.0 in. Length: 13.0 in

Backplate/Canopy: 6.0 Dia.

**FEATURES** 

Finish: Oiled Bronze

**MATERIALS** 

**Body: Steel, Glass** 

**BULB(S)** 

Bulb(s): 1 9.5 Watt LED (Medium Base)

**SAFETY FEATURES** 

Category: Indoor Lighting

Item Number: 66134-1-LED

Collection: Chadwick

UPC Code: 830335019404

Description: Chadwick 1 Light LED Pendant In

**Oiled Bronze** 

The Chadwick Collection reflects the beauty of hand-turned craftsmanship inspired by early 20th century lighting and antiques that have surpassed the test of time. This robust collection features detailing appropriate for classic or transitional decors. W