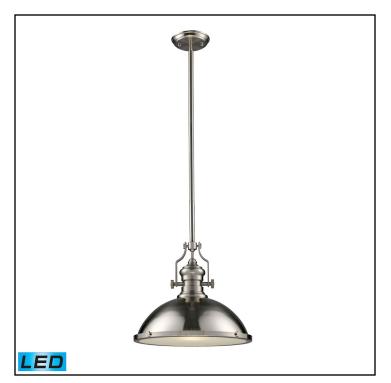

#### **DIMENSIONS**

Height: 14.0 in. Width: 17.0 in. Length: 17.0 in

Backplate/Canopy: 6.0 Dia.

### **FEATURES**

Finish: Satin Nickel

### **MATERIALS**

**Body: Steel, Glass** 

# **BULB(S)**

Bulb(s): 1 9.5 Watt LED (Medium Base)

# SAFETY FEATURES

Category: Indoor Lighting

Item Number: 66128-1-LED

Collection: Chadwick

UPC Code: 830335020059

Description: Chadwick 1 Light LED Pendant In Satin

Nickel

The Chadwick Collection reflects the beauty of hand-turned craftsmanship inspired by early 20th century lighting and antiques that have surpassed the test of time. This robust collection features detailing appropriate for classic or transitional decors. W