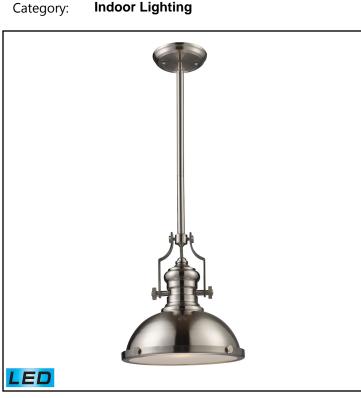

## **FEATURES**

Finish: Satin Nickel

#### **SAFETY FEATURES**

| Item Number: | 66124-1-LED                                     |
|--------------|-------------------------------------------------|
| Collection:  | Chadwick                                        |
| UPC Code:    | 830335019398                                    |
| Description: | Chadwick 1 Light LED Pendant In Satin<br>Nickel |

The Chadwick Collection reflects the beauty of hand-turned craftsmanship inspired by early 20th century lighting and antiques that have surpassed the test of time. This robust collection features detailing appropriate for classic or transitional decors. W