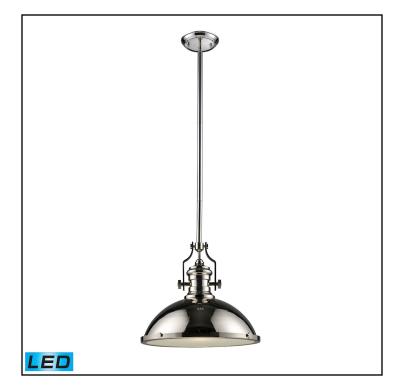

#### **DIMENSIONS**

Height: 14.0 in. Width: 17.0 in. Length: 17.0 in

Backplate/Canopy: 6.0 Dia.

## **FEATURES**

Finish: Polished Nickel

#### **MATERIALS**

**Body: Steel, Glass** 

# **BULB(S)**

Bulb(s): 1 9.5 Watt LED (Medium Base)

### SAFETY FEATURES

Category: Indoor Lighting

Item Number: 66118-1-LED

Collection: Chadwick

UPC Code: 830335020042

Description: Chadwick 1 Light LED Pendant In

**Polished Nickel** 

The Chadwick Collection reflects the beauty of hand-turned craftsmanship inspired by early 20th century lighting and antiques that have surpassed the test of time. This robust collection features detailing appropriate for classic or transitional decors. W