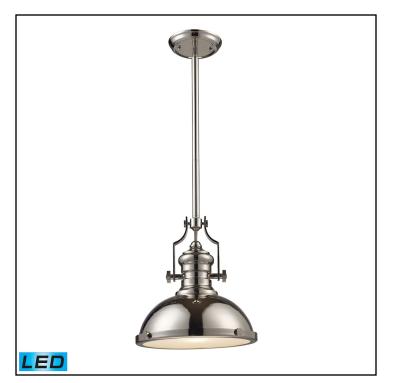

www.elklighting.com sales@elklighting.com 800-613-3261

**DIMENSIONS** 

Height: 14.0 in. Width: 13.0 in. Length: 13.0 in

Backplate/Canopy: 6.0 Dia.

**FEATURES** 

Finish: Polished Nickel

**MATERIALS** 

**Body: Steel, Glass** 

**BULB(S)** 

Bulb(s): 1 9.5 Watt LED (Medium Base)

**SAFETY FEATURES** 

Category: Indoor Lighting

Item Number: 66114-1-LED

Collection: Chadwick

UPC Code: 830335019381

Description: Chadwick 1 Light LED Pendant In

**Polished Nickel** 

The Chadwick Collection reflects the beauty of hand-turned craftsmanship inspired by early 20th century lighting and antiques that have surpassed the test of time. This robust collection features detailing appropriate for classic or transitional decors. W