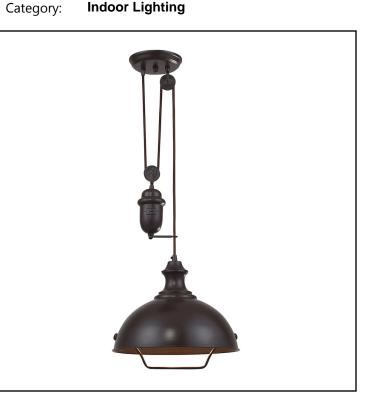

### **SAFETY FEATURES**

| Item Number: | 65071-1                                                 |
|--------------|---------------------------------------------------------|
| Collection:  | Farmhouse                                               |
| UPC Code:    | 830335014720                                            |
| Description: | Farmhouse 1 Light Adjustable Pendant<br>In Oiled Bronze |

Inspired by antique lighting, this series recalls turn-of the century farmhouse style, with simple, yet functional design details. This fixture is height adjustable by simply pulling down or lifting up on the handle. Finished in bellwether copper and anti