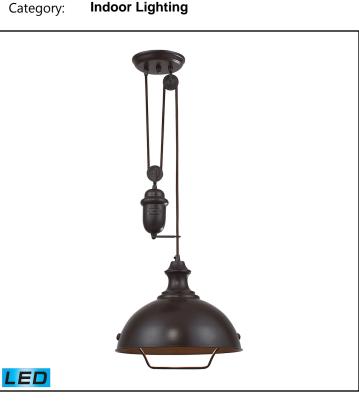

#### **SAFETY FEATURES**

| Item Number: | 65071-1-LED                                                 |
|--------------|-------------------------------------------------------------|
| Collection:  | Farmhouse                                                   |
| UPC Code:    | 830335020646                                                |
| Description: | Farmhouse 1 Light Adjustable LED<br>Pendant In Oiled Bronze |

Inspired by antique lighting, this series recalls turn-of the century farmhouse style, with simple, yet functional design details. This fixture is height adjustable by simply pulling down or lifting up on the handle. Finished in bellwether copper and anti