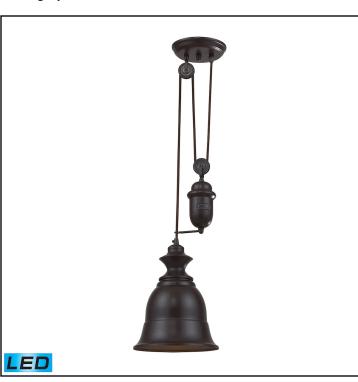

## **FEATURES**

Finish: Oiled Bronze

#### **SAFETY FEATURES**

| Item Number: | 65070-1-LED                                                 |
|--------------|-------------------------------------------------------------|
| Collection:  | Farmhouse                                                   |
| UPC Code:    | 830335020615                                                |
| Description: | Farmhouse 1 Light Adjustable LED<br>Pendant In Oiled Bronze |

Inspired by antique lighting, this series recalls turn-of the century farmhouse style, with simple, yet functional design details. This fixture is height adjustable by simply pulling down or lifting up on the handle. Finished in bellwether copper and anti