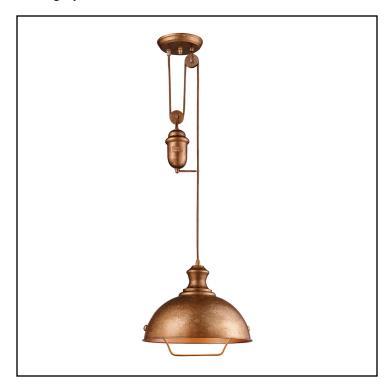

### **FEATURES**

Finish: Bellwether Copper

Outdoor

# SAFETY FEATURES

Category: Indoor Lighting

Item Number: 65061-1

Collection: Farmhouse

UPC Code: 830335014713

Description: Farmhouse 1 Light Adjustable Pendant

In Bellwether Copper

Inspired by antique lighting, this series recalls turn-of the century farmhouse style, with simple, yet functional design details. This fixture is height adjustable by simply pulling down or lifting up on the handle. Finished in bellwether copper and anti