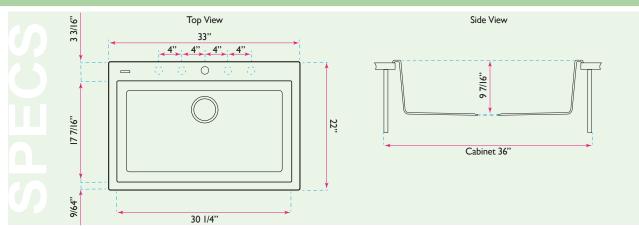

**Granite Composite** 

Premium Granite Composite Dual-mount Kitchen Sink

model:

**PR3322-DM-W** 

www.NantucketSinksUSA.com info@nantucketsinksusa.com

| OVERALL DIMENSIONS | INTERIOR DIMENSIONS | BOWL DEPTH | HEIGHT | DRAIN DIMENSIONS |
|--------------------|---------------------|------------|--------|------------------|
| 33" x 22"          | 30.25" x 17.4375"   | 9.4375"    | 11"    | 3.5" Opening     |