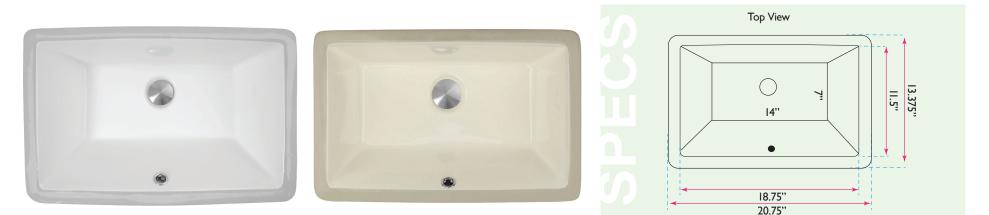

## model: UM-19x11-W / UM-19x11-B

www.NantucketSinksUSA.com info@nantucketsinksusa.com

| OVERALL DIMENSIONS | INTERIOR BOWL        | BOWL DEPTH               | DRAIN OPENING | OVERFLOW |
|--------------------|----------------------|--------------------------|---------------|----------|
| 20.75" x 13.375"   | 18.75" x 11.5" (top) | 7.25"(ext.); 5.75"(int.) | 1.75" Opening | Yes      |