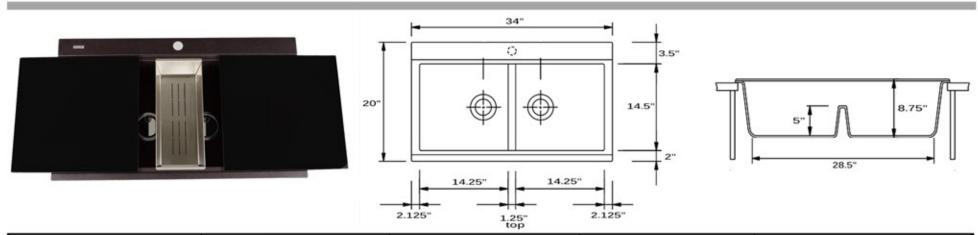

## **MODEL:**

PR3420PS-BR

| Overall Dimensions | Interior Bowl          | Bowl Depth                | Height | Drain Dimension |
|--------------------|------------------------|---------------------------|--------|-----------------|
| 34" x 20"          | 14.25" x 14.5"<br>Each | 8.75" total<br>5" divider | 9″     | 3.5″ Diameter   |